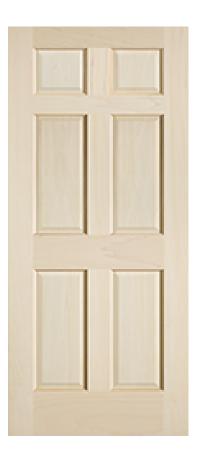

## Specifications

Series: Panel Product Line: Interior Door Species: Poplar Material: Wood Height: 6-8 Available Widths: 1-6, 2-0, 2-4, 2-6, 2-8, 3-0 Thickness: 1-3/8"