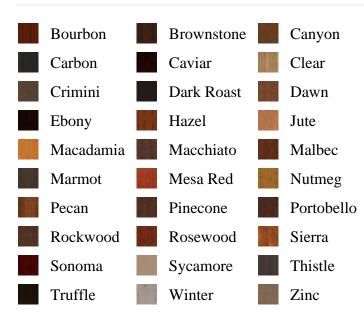

DER BY is\_associated DESC, pb\_product\_number

SELECT pb\_product.id, pb\_image\_uploaded AS image\_uploaded, pb\_product\_number AS product\_number, pb\_product.pb\_description AS description, pb\_product\_name AS product\_name, pb\_active AS active,CASE WHEN IN\_ARRAY(32978, pb\_associated\_to) THEN 1 WHEN IN\_ARRAY(32978, pb\_was\_associated\_from) THEN 1 ELSE 0 END AS is\_associated FROM pb.pb\_product WHERE IN\_ARRAY(423, pb\_product\_line) AND (IN\_ARRAY(32978, pb\_associated\_to) OR IN\_ARRAY(32978, pb\_was\_associated\_from)) ORDER BY is\_associated DESC, pb\_product\_number





## Specifications

Series: Panel Product Line: Interior Door Species: Poplar Material: Wood Height: 6-8 Available Widths: 1-6, 2-0, 2-4, 2-6, 2-8, 3-0 Thickness: 1-3/8"

## **Pre-Finish Stain Options**



Bayer Built Woodworks

www.bayerbuilt.com