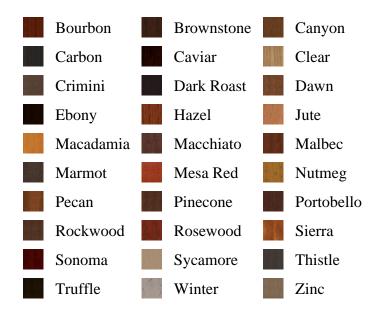

ociated DESC, pb\_product\_number

SELECT pb\_product.id, pb\_image\_uploaded AS image\_uploaded, pb\_product\_number AS product\_number, pb\_product.pb\_description AS description, pb\_product\_name AS product\_name, pb\_active AS active,CASE WHEN IN\_ARRAY(32977, pb\_associated\_to) THEN 1 WHEN IN\_ARRAY(32977, pb\_was\_associated\_from) THEN 1 ELSE 0 END AS is\_associated FROM pb.pb\_product WHERE IN\_ARRAY(423, pb\_product\_line) AND (IN\_ARRAY(32977, pb\_associated\_to) OR IN\_ARRAY(32977, pb\_was\_associated\_from)) ORDER BY is\_associated DESC, pb\_product\_number





## **Specifications**

Series: Panel

**Product Line:** Interior Door

Species: PoplarMaterial: WoodHeight: 6-8

**Available Widths:** 1-6, 2-0, 2-4, 2-6, 2-8, 3-0

Thickness: 1-3/8"

## **Pre-Finish Stain Options**