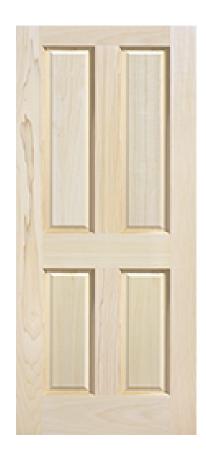

## **Specifications**

Series: Panel

**Product Line:** Interior Door

Species: PoplarMaterial: WoodHeight: 6-8

**Available Widths:** 1-6, 2-0, 2-4, 2-6, 2-8, 3-0

Thickness: 1-3/8"