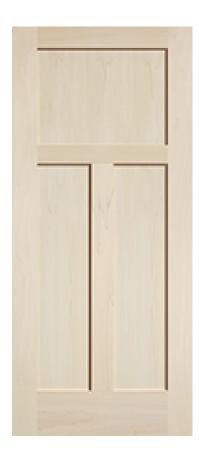

## **Specifications**

Series: Panel

**Product Line:** Interior Door

Species: PoplarMaterial: WoodHeight: 6-8

**Available Widths:** 1-6, 2-0, 2-4, 2-6, 2-8, 3-0

Thickness: 1-3/8"