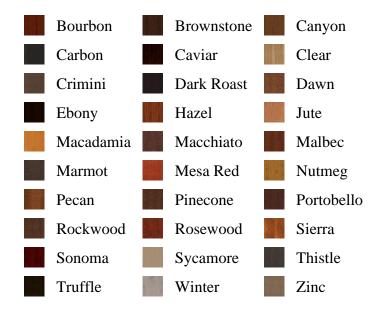

ociated DESC, pb\_product\_number

SELECT pb\_product.id, pb\_image\_uploaded AS image\_uploaded, pb\_product\_number AS product\_number, pb\_product.pb\_description AS description, pb\_product\_name AS product\_name, pb\_active AS active,CASE WHEN IN\_ARRAY(32976, pb\_associated\_to) THEN 1 WHEN IN\_ARRAY(32976, pb\_was\_associated\_from) THEN 1 ELSE 0 END AS is\_associated FROM pb.pb\_product WHERE IN\_ARRAY(423, pb\_product\_line) AND (IN\_ARRAY(32976, pb\_associated\_to) OR IN\_ARRAY(32976, pb\_was\_associated\_from)) ORDER BY is\_associated DESC, pb\_product\_number





## **Specifications**

Series: Panel

**Product Line:** Interior Door

Species: PoplarMaterial: WoodHeight: 6-8

**Available Widths:** 1-6, 2-0, 2-4, 2-6, 2-8, 3-0

Thickness: 1-3/8"

## **Pre-Finish Stain Options**