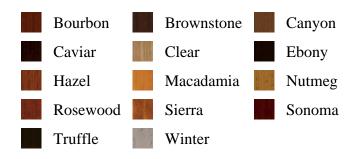

## Specifications

Series: Panel Product Line: Interior Door Species: Knotty Pine Material: Wood Height: 6-8 Available Widths: 1-6, 2-0, 2-4, 2-6, 2-8, 3-0 Thickness: 1-3/8"

**Pre-Finish Stain Options** 