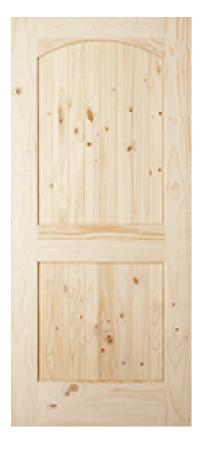

## Specifications

Series: Panel Product Line: Interior Door Species: Knotty Pine Material: Wood Height: 6-8 Available Widths: 1-6, 2-0, 2-4, 2-6, 2-8, 3-0 Thickness: 1-3/8"

**Pre-Finish Stain Options** 