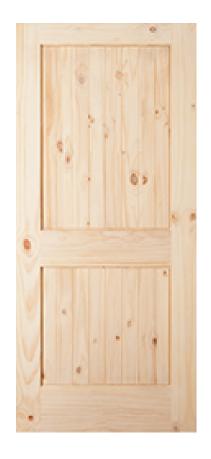

## **Knotty Pine C2**

## **Specifications**

Series: Panel

**Product Line:** Interior Door

**Species:** Knotty Pine

Material: Wood

Height: 6-8

**Available Widths:** 1-6, 2-0, 2-4, 2-6, 2-8, 3-0

Thickness: 1-3/8"