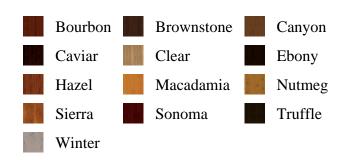

LECT pb\_product.id, pb\_image\_uploaded AS image\_uploaded, pb\_product\_number AS product\_number, pb\_product.pb\_description AS description, pb\_product\_name AS product\_name, pb\_active AS active, CASE WHEN IN\_ARRAY(32974, pb\_associated\_to) THEN 1 WHEN IN\_ARRAY(32974, pb\_was\_associated\_from) THEN 1 ELSE 0 END AS is\_associated FROM pb.pb\_product WHERE IN\_ARRAY(423, pb\_product\_line) AND (IN\_ARRAY(32974, pb\_associated\_to) OR IN\_ARRAY(32974, pb\_was\_associated\_from)) ORDER BY is\_associated DESC, pb\_product\_number



## **Knotty Pine C2**



## **Specifications**

Series: Panel

**Product Line:** Interior Door

**Species:** Knotty Pine

Material: Wood

Height: 6-8

**Available Widths:** 1-6, 2-0, 2-4, 2-6, 2-8, 3-0

Thickness: 1-3/8"

## **Pre-Finish Stain Options**



Bayer Built Woodworks

www.bayerbuilt.com