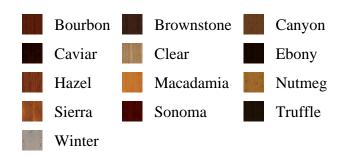

\_number

SELECT pb\_product.id, pb\_image\_uploaded AS image\_uploaded, pb\_product\_number AS product\_number, pb\_product.pb\_description AS description, pb\_product\_name AS product\_name, pb\_active AS active, CASE WHEN IN\_ARRAY(32971, pb\_associated\_to) THEN 1 WHEN IN\_ARRAY(32971, pb\_was\_associated\_from) THEN 1 ELSE 0 END AS is\_associated FROM pb.pb\_product WHERE IN\_ARRAY(423, pb\_product\_line) AND (IN\_ARRAY(32971, pb\_associated\_to) OR IN\_ARRAY(32971, pb\_was\_associated\_from)) ORDER BY is\_associated DESC, pb\_product\_number



## **Clear Pine A6**



## **Specifications**

Series: Panel

**Product Line:** Interior Door

**Species:** Pine **Material:** Wood **Height:** 6-8

**Available Widths:** 2-0, 2-6, 2-8, 3-0

Thickness: 1-3/8"

## **Pre-Finish Stain Options**



Bayer Built Woodworks

www.bayerbuilt.com