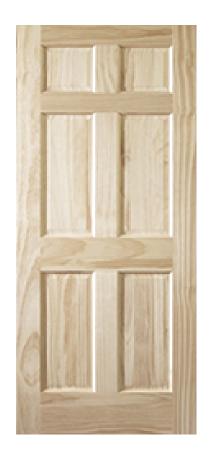

## **Clear Pine A6**

## **Specifications**

Series: Panel

**Product Line:** Interior Door

**Species:** Pine **Material:** Wood **Height:** 6-8

**Available Widths:** 2-0, 2-6, 2-8, 3-0

Thickness: 1-3/8"