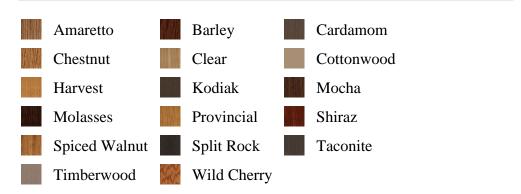

ORDER BY is\_associated DESC, pb\_product\_number

SELECT pb\_product.id, pb\_image\_uploaded AS image\_uploaded, pb\_product\_number AS product\_number, pb\_product.pb\_description AS description, pb\_product\_name AS product\_name, pb\_active AS active,CASE WHEN IN\_ARRAY(32970, pb\_associated\_to) THEN 1 WHEN IN\_ARRAY(32970, pb\_was\_associated\_from) THEN 1 ELSE 0 END AS is\_associated FROM pb.pb\_product WHERE IN\_ARRAY(423, pb\_product\_line) AND (IN\_ARRAY(32970, pb\_associated\_to) OR IN\_ARRAY(32970, pb\_was\_associated\_from)) ORDER BY is\_associated DESC, pb\_product\_number





## Specifications

Series: Panel Product Line: Interior Door Species: Oak Material: Wood Height: 6-8 Available Widths: 1-6, 2-0, 2-4, 2-6, 2-8, 3-0 Thickness: 1-3/8"

## **Pre-Finish Stain Options**



Bayer Built Woodworks

www.bayerbuilt.com