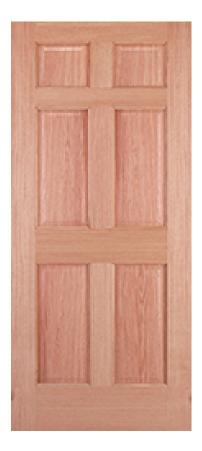

## Specifications

Series: Panel Product Line: Interior Door Species: Oak Material: Wood Height: 6-8 Available Widths: 1-6, 2-0, 2-4, 2-6, 2-8, 3-0 Thickness: 1-3/8"