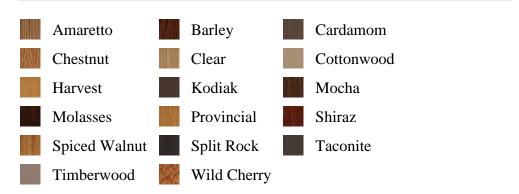

ORDER BY is\_associated DESC, pb\_product\_number

SELECT pb\_product.id, pb\_image\_uploaded AS image\_uploaded, pb\_product\_number AS product\_number, pb\_product.pb\_description AS description, pb\_product\_name AS product\_name, pb\_active AS active,CASE WHEN IN\_ARRAY(32969, pb\_associated\_to) THEN 1 WHEN IN\_ARRAY(32969, pb\_was\_associated\_from) THEN 1 ELSE 0 END AS is\_associated FROM pb.pb\_product WHERE IN\_ARRAY(423, pb\_product\_line) AND (IN\_ARRAY(32969, pb\_associated\_to) OR IN\_ARRAY(32969, pb\_was\_associated\_from)) ORDER BY is\_associated DESC, pb\_product\_number





## Specifications

Series: Panel Product Line: Interior Door Species: Oak Material: Wood Height: 6-8 Available Widths: 1-6, 2-0, 2-4, 2-6, 2-8, 3-0 Thickness: 1-3/8"

## **Pre-Finish Stain Options**



Bayer Built Woodworks

www.bayerbuilt.com