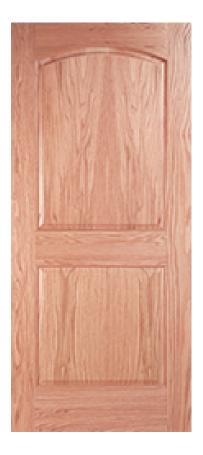

## Specifications

Series: Panel Product Line: Interior Door Species: Oak Material: Wood Height: 6-8 Available Widths: 1-6, 2-0, 2-4, 2-6, 2-8, 3-0 Thickness: 1-3/8"