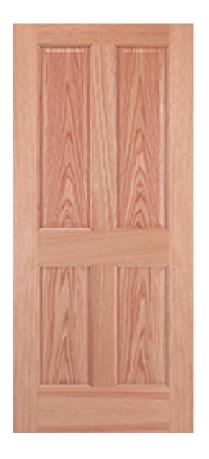

## Oak A4

## **Specifications**

Series: Panel

**Product Line:** Interior Door

Species: Oak
Material: Wood
Height: 6-8

**Available Widths:** 1-6, 2-0, 2-4, 2-6, 2-8, 3-0

Thickness: 1-3/8"