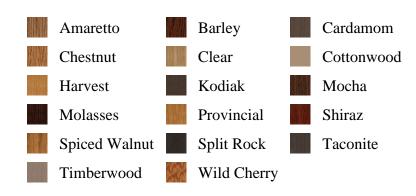

C, pb\_product\_number

SELECT pb\_product.id, pb\_image\_uploaded AS image\_uploaded, pb\_product\_number AS product\_number, pb\_product.pb\_description AS description, pb\_product\_name AS product\_name, pb\_active AS active, CASE WHEN IN\_ARRAY(32968, pb\_associated\_to) THEN 1 WHEN IN\_ARRAY(32968, pb\_was\_associated\_from) THEN 1 ELSE 0 END AS is\_associated FROM pb.pb\_product WHERE IN\_ARRAY(423, pb\_product\_line) AND (IN\_ARRAY(32968, pb\_associated\_to) OR IN\_ARRAY(32968, pb\_was\_associated\_from)) ORDER BY is\_associated DESC, pb\_product\_number



## Oak A4



## **Specifications**

Series: Panel

**Product Line:** Interior Door

Species: Oak
Material: Wood
Height: 6-8

**Available Widths:** 1-6, 2-0, 2-4, 2-6, 2-8, 3-0

Thickness: 1-3/8"

## **Pre-Finish Stain Options**



Bayer Built Woodworks

www.bayerbuilt.com