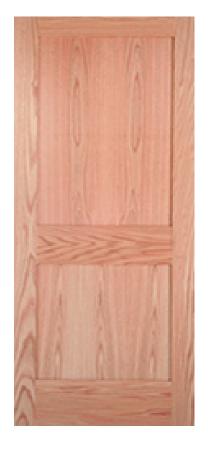

## Oak A2

## **Specifications**

Series: Panel

**Product Line:** Interior Door

Species: Oak
Material: Wood
Height: 6-8

**Available Widths:** 1-6, 2-0, 2-4, 2-6, 2-8, 3-0

Thickness: 1-3/8"