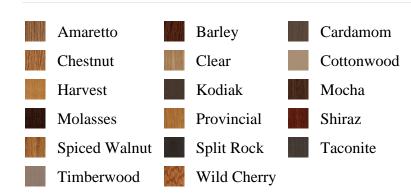

C, pb\_product\_number

SELECT pb\_product.id, pb\_image\_uploaded AS image\_uploaded, pb\_product\_number AS product\_number, pb\_product.pb\_description AS description, pb\_product\_name AS product\_name, pb\_active AS active, CASE WHEN IN\_ARRAY(32966, pb\_associated\_to) THEN 1 WHEN IN\_ARRAY(32966, pb\_was\_associated\_from) THEN 1 ELSE 0 END AS is\_associated FROM pb.pb\_product WHERE IN\_ARRAY(423, pb\_product\_line) AND (IN\_ARRAY(32966, pb\_associated\_to) OR IN\_ARRAY(32966, pb\_was\_associated\_from)) ORDER BY is\_associated DESC, pb\_product\_number



## Oak A2



## **Specifications**

Series: Panel

**Product Line:** Interior Door

Species: Oak
Material: Wood
Height: 6-8

**Available Widths:** 1-6, 2-0, 2-4, 2-6, 2-8, 3-0

Thickness: 1-3/8"

## **Pre-Finish Stain Options**



Bayer Built Woodworks

www.bayerbuilt.com