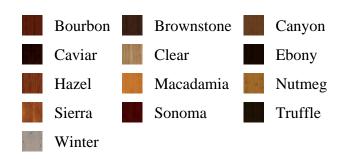

number

SELECT pb\_product.id, pb\_image\_uploaded AS image\_uploaded, pb\_product\_number AS product\_number, pb\_product.pb\_description AS description, pb\_product\_name AS product\_name, pb\_active AS active, CASE WHEN IN\_ARRAY(32959, pb\_associated\_to) THEN 1 WHEN IN\_ARRAY(32959, pb\_was\_associated\_from) THEN 1 ELSE 0 END AS is\_associated FROM pb.pb\_product WHERE IN\_ARRAY(423, pb\_product\_line) AND (IN\_ARRAY(32959, pb\_associated\_to) OR IN\_ARRAY(32959, pb\_was\_associated\_from)) ORDER BY is\_associated DESC, pb\_product\_number



## Maple A3



## **Specifications**

Series: Panel

**Product Line:** Interior Door

**Species:** Maple **Material:** Wood **Height:** 6-8

**Available Widths:** 1-6, 2-0, 2-4, 2-6, 2-8, 3-0

Thickness: 1-3/8"

## **Pre-Finish Stain Options**



Bayer Built Woodworks

www.bayerbuilt.com