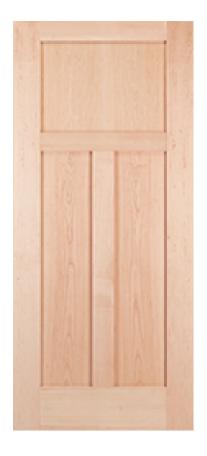

## Maple A3

## **Specifications**

Series: Panel

**Product Line:** Interior Door

**Species:** Maple **Material:** Wood **Height:** 6-8

**Available Widths:** 1-6, 2-0, 2-4, 2-6, 2-8, 3-0

Thickness: 1-3/8"