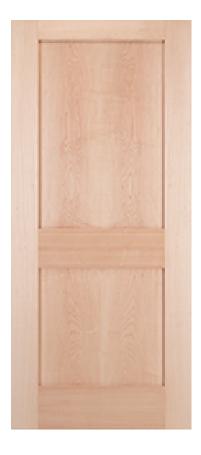

## Specifications

Series: Panel Product Line: Interior Door Species: Maple Material: Wood Height: 6-8 Available Widths: 1-6, 2-0, 2-4, 2-6, 2-8, 3-0 Thickness: 1-3/8"

**Pre-Finish Stain Options** 

Bayer Built Woodworks