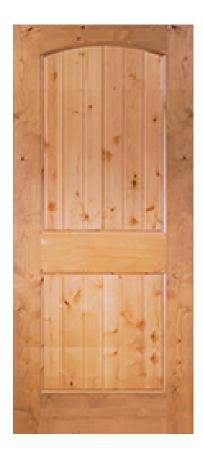

## **Knotty Alder F2**

## **Specifications**

Series: Panel

**Product Line:** Interior Door

**Species:** Knotty Alder

Material: Wood

**Height:** 6-8

**Available Widths:** 1-6, 2-0, 2-4, 2-6, 2-8, 3-0

Thickness: 1-3/8"