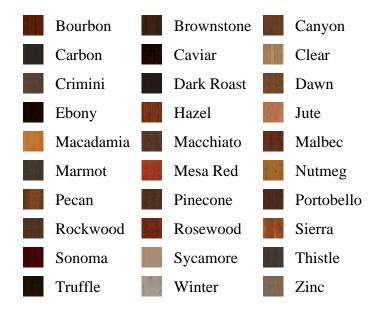

pb\_product.id, pb\_image\_uploaded AS image\_uploaded, pb\_product\_number AS product\_number, pb\_product.pb\_description AS description, pb\_product\_name AS product\_name, pb\_active AS active,CASE WHEN IN\_ARRAY(32957, pb\_associated\_to) THEN 1 WHEN IN\_ARRAY(32957, pb\_was\_associated\_from) THEN 1 ELSE 0 END AS is\_associated FROM pb.pb\_product WHERE IN\_ARRAY(423, pb\_product\_line) AND (IN\_ARRAY(32957, pb\_associated\_to) OR IN\_ARRAY(32957, pb\_was\_associated\_from)) ORDER BY is\_associated DESC, pb\_product\_number



## **Knotty Alder F2**



## **Specifications**

Series: Panel

**Product Line:** Interior Door

**Species:** Knotty Alder

Material: Wood

**Height:** 6-8

**Available Widths:** 1-6, 2-0, 2-4, 2-6, 2-8, 3-0

Thickness: 1-3/8"

## **Pre-Finish Stain Options**