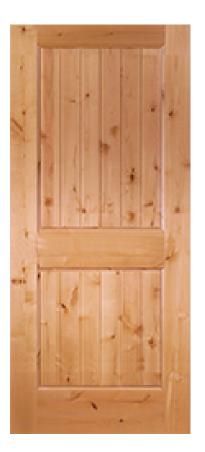

## Specifications

Series: Panel Product Line: Interior Door Species: Knotty Alder Material: Wood Height: 6-8 Available Widths: 1-6, 2-0, 2-4, 2-6, 2-8, 3-0 Thickness: 1-3/8"