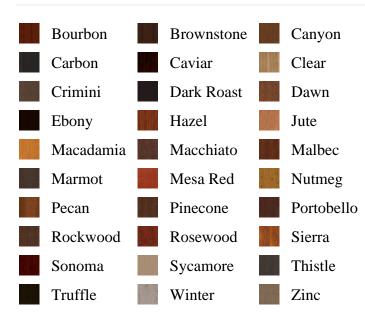

is\_associated DESC, pb\_product\_number

SELECT pb\_product.id, pb\_image\_uploaded AS image\_uploaded, pb\_product\_number AS product\_number, pb\_product.pb\_description AS description, pb\_product\_name AS product\_name, pb\_active AS active,CASE WHEN IN\_ARRAY(32956, pb\_associated\_to) THEN 1 WHEN IN\_ARRAY(32956, pb\_was\_associated\_from) THEN 1 ELSE 0 END AS is\_associated FROM pb.pb\_product WHERE IN\_ARRAY(423, pb\_product\_line) AND (IN\_ARRAY(32956, pb\_associated\_to) OR IN\_ARRAY(32956, pb\_was\_associated\_from)) ORDER BY is\_associated DESC, pb\_product\_number





## Specifications

Series: Panel Product Line: Interior Door Species: Knotty Alder Material: Wood Height: 6-8 Available Widths: 1-6, 2-0, 2-4, 2-6, 2-8, 3-0 Thickness: 1-3/8"

## **Pre-Finish Stain Options**



Bayer Built Woodworks

www.bayerbuilt.com