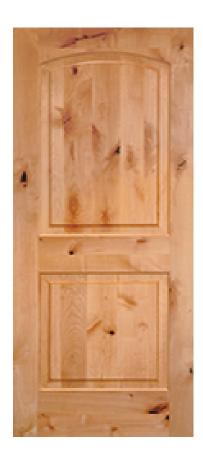

## **Knotty Alder B2**

## **Specifications**

Series: Panel

**Product Line:** Interior Door

**Species:** Knotty Alder

Material: Wood

Height: 6-8

**Available Widths:** 1-6, 2-0, 2-4, 2-6, 2-8, 3-0

Thickness: 1-3/8"