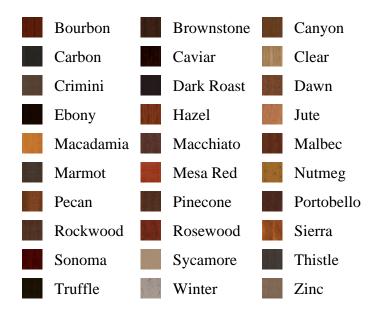

ECT pb\_product.id, pb\_image\_uploaded AS image\_uploaded, pb\_product\_number AS product\_number, pb\_product.pb\_description AS description, pb\_product\_name AS product\_name, pb\_active AS active,CASE WHEN IN\_ARRAY(32955, pb\_associated\_to) THEN 1 WHEN IN\_ARRAY(32955, pb\_was\_associated\_from) THEN 1 ELSE 0 END AS is\_associated FROM pb.pb\_product WHERE IN\_ARRAY(423, pb\_product\_line) AND (IN\_ARRAY(32955, pb\_associated\_to) OR IN\_ARRAY(32955, pb\_was\_associated\_from)) ORDER BY is\_associated DESC, pb\_product\_number



## **Knotty Alder B2**



## **Specifications**

Series: Panel

**Product Line:** Interior Door

**Species:** Knotty Alder

Material: Wood

Height: 6-8

**Available Widths:** 1-6, 2-0, 2-4, 2-6, 2-8, 3-0

Thickness: 1-3/8"

## **Pre-Finish Stain Options**