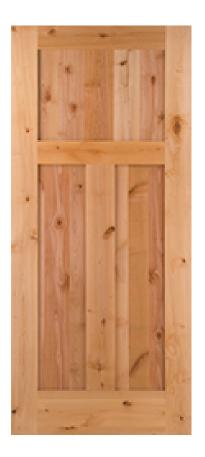

## Specifications

Series: Panel Product Line: Interior Door Species: Knotty Alder Material: Wood Height: 6-8 Available Widths: 1-6, 2-0, 2-4, 2-6, 2-8, 3-0 Thickness: 1-3/8"