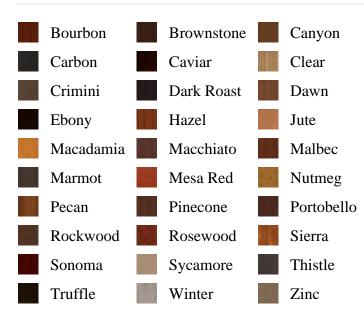

is\_associated DESC, pb\_product\_number

SELECT pb\_product.id, pb\_image\_uploaded AS image\_uploaded, pb\_product\_number AS product\_number, pb\_product.pb\_description AS description, pb\_product\_name AS product\_name, pb\_active AS active,CASE WHEN IN\_ARRAY(32953, pb\_associated\_to) THEN 1 WHEN IN\_ARRAY(32953, pb\_was\_associated\_from) THEN 1 ELSE 0 END AS is\_associated FROM pb.pb\_product WHERE IN\_ARRAY(423, pb\_product\_line) AND (IN\_ARRAY(32953, pb\_associated\_to) OR IN\_ARRAY(32953, pb\_was\_associated\_from)) ORDER BY is\_associated DESC, pb\_product\_number





## Specifications

Series: Panel Product Line: Interior Door Species: Knotty Alder Material: Wood Height: 6-8 Available Widths: 1-6, 2-0, 2-4, 2-6, 2-8, 3-0 Thickness: 1-3/8"

## **Pre-Finish Stain Options**



## Bayer Built Woodworks

www.bayerbuilt.com