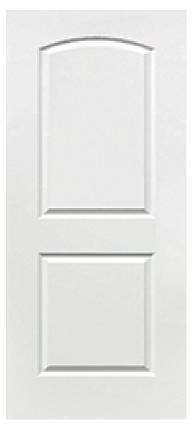

## Specifications

Series: Panel Product Line: Interior Door Species: Primed Molded Material: Molded Height: 6-8 Available Widths: 1-6, 2-0, 2-4, 2-6, 2-8, 3-0 Thickness: 1-3/8"