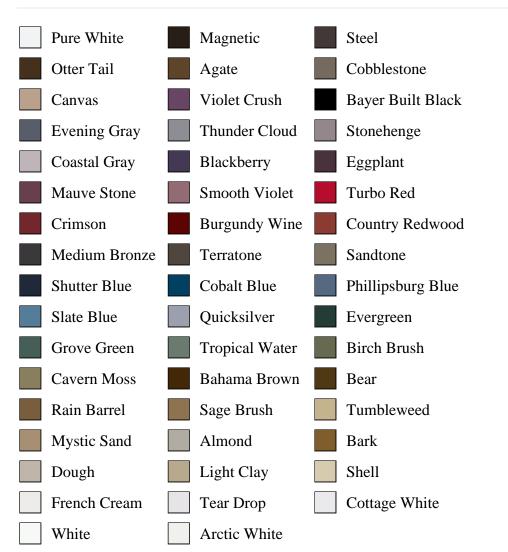

is\_associated DESC, pb\_product\_number

SELECT pb\_product.id, pb\_image\_uploaded AS image\_uploaded, pb\_product\_number AS product\_number, pb\_product.pb\_description AS description, pb\_product\_name AS product\_name, pb\_active AS active,CASE WHEN IN\_ARRAY(32952, pb\_associated\_to) THEN 1 WHEN IN\_ARRAY(32952, pb\_was\_associated\_from) THEN 1 ELSE 0 END AS is\_associated FROM pb.pb\_product WHERE IN\_ARRAY(423, pb\_product\_line) AND (IN\_ARRAY(32952, pb\_associated\_to) OR IN\_ARRAY(32952, pb\_was\_associated\_from)) ORDER BY is\_associated DESC, pb\_product\_number



## Specifications

Series: Panel Product Line: Interior Door Species: Primed Molded Material: Molded Height: 6-8 Available Widths: 1-6, 2-0, 2-4, 2-6, 2-8, 3-0 Thickness: 1-3/8"

## **Pre-Finish Paint Options**





Bayer Built Woodworks

www.bayerbuilt.com