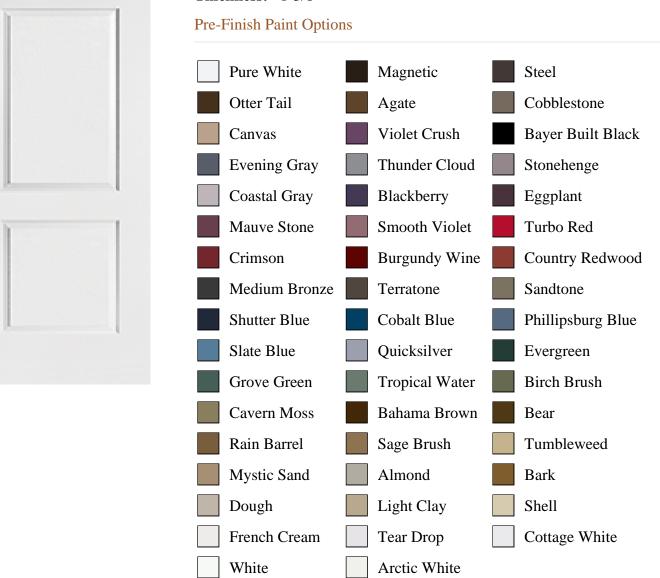

## Specifications

Series: Panel

**Product Line:** Interior Door**Species:** Primed Molded

Material: Molded

Height: 6-8

**Available Widths:** 1-6, 2-0, 2-4, 2-6, 2-8, 3-0

Thickness: 1-3/8"

Bayer Built Woodworks