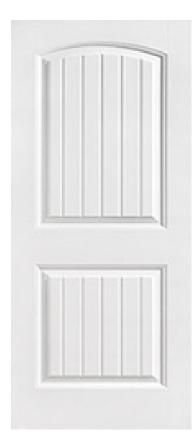

## **Hollow Core F2**

## Specifications

Series: Panel

**Product Line:** Interior Door**Species:** Primed Molded

Material: Molded

Height: 6-8

**Available Widths:** 1-6, 2-0, 2-4, 2-6, 2-8, 3-0

Thickness: 1-3/8"