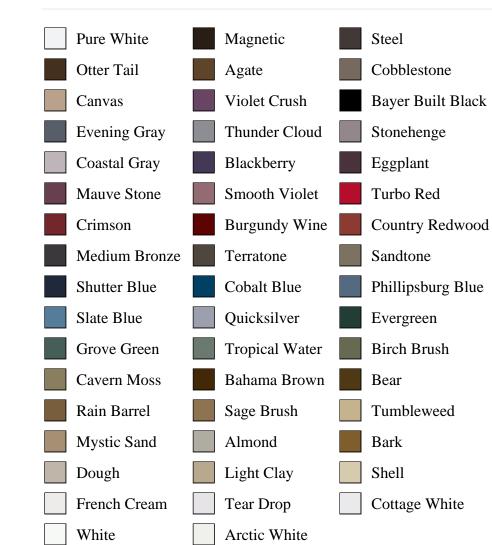

r

SELECT pb\_product.id, pb\_image\_uploaded AS image\_uploaded, pb\_product\_number AS product\_number, pb\_product.pb\_description AS description, pb\_product\_name AS product\_name, pb\_active AS active,CASE WHEN IN\_ARRAY(32950, pb\_associated\_to) THEN 1 WHEN IN\_ARRAY(32950, pb\_was\_associated\_from) THEN 1 ELSE 0 END AS is\_associated FROM pb.pb\_product WHERE IN\_ARRAY(423, pb\_product\_line) AND (IN\_ARRAY(32950, pb\_associated\_to) OR IN\_ARRAY(32950, pb\_was\_associated\_from)) ORDER BY is\_associated DESC, pb\_product\_number



## **Hollow Core F2**

## Specifications

Series: Panel

**Product Line:** Interior Door**Species:** Primed Molded

Material: Molded

Height: 6-8

**Available Widths:** 1-6, 2-0, 2-4, 2-6, 2-8, 3-0

Thickness: 1-3/8"

## **Pre-Finish Paint Options**





Bayer Built Woodworks

www.bayerbuilt.com