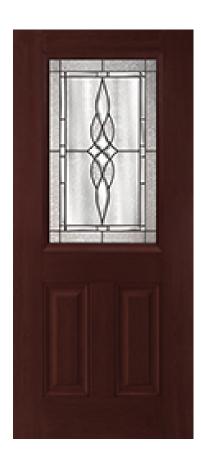

## Specifications

**Series:** Elite Series

**Product Line:** Exterior Door **Species:** Mahogany Fiberglass

Material: Fiberglass
Surface: Textured

Glass Family: Prestige

Caming Color: Black Chrome

Height: 6-8