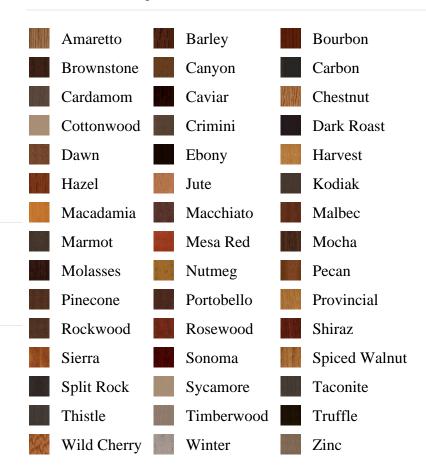

scription, pb\_product\_name AS product\_name, pb\_active AS active,CASE WHEN IN\_ARRAY(29771, pb\_associated\_to) THEN 1 WHEN IN\_ARRAY(29771, pb\_was\_associated\_from) THEN 1 ELSE 0 END AS is\_associated FROM pb.pb\_product WHERE IN\_ARRAY(423, pb\_product\_line) AND (IN\_ARRAY(29771, pb\_associated\_to) OR IN\_ARRAY(29771, pb\_was\_associated\_from)) ORDER BY is\_associated DESC, pb\_product\_number





## Frame Options

FrameSaver

Solid Wood Frame

Accessories

Aluminum Clad

Trilennium Multi Point Lock System

## Specifications

**Series:** Elite Series

**Product Line:** Exterior Door **Species:** Mahogany Fiberglass

Material: Fiberglass
Surface: Textured

Glass Family: Prestige

Caming Color: Black Chrome

Height: 6-8

**Available Widths:** 3-0

## **Pre-Finish Stain Options**