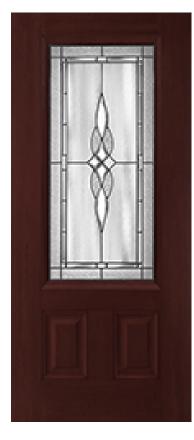

## Specifications

**Series:** Elite Series

**Product Line:** Exterior Door **Species:** Mahogany Fiberglass

Material: FiberglassSurface: Textured

**Glass Family:** Prestige

Caming Color: Black Chrome

Height: 6-8

**Available Widths:** 3-0