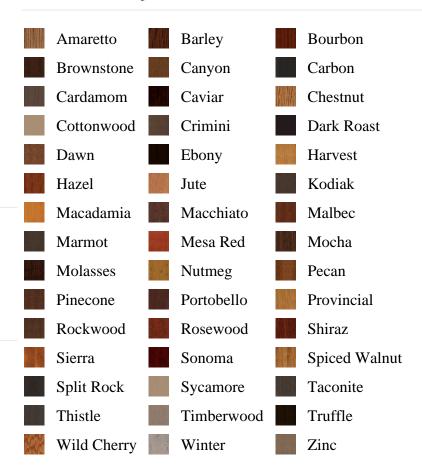

ame AS product\_name, pb\_active AS active,CASE WHEN IN\_ARRAY(29766, pb\_associated\_to) THEN 1 WHEN IN\_ARRAY(29766, pb\_was\_associated\_from) THEN 1 ELSE 0 END AS is\_associated FROM pb.pb\_product WHERE IN\_ARRAY(423, pb\_product\_line) AND (IN\_ARRAY(29766, pb\_associated\_to) OR IN\_ARRAY(29766, pb\_was\_associated\_from)) ORDER BY is\_associated DESC, pb\_product\_number





## Frame Options

FrameSaver

Patio Screen Kit

Solid Wood Frame

## Accessories

Lock System

Aluminum Clad

Trilennium Multi Point

## Specifications

**Series:** Elite Series

**Product Line:** Exterior Door **Species:** Mahogany Fiberglass

Material: FiberglassSurface: Textured

**Glass Family:** Prestige

Caming Color: Black Chrome

Height: 6-8

**Available Widths:** 3-0

## **Pre-Finish Stain Options**