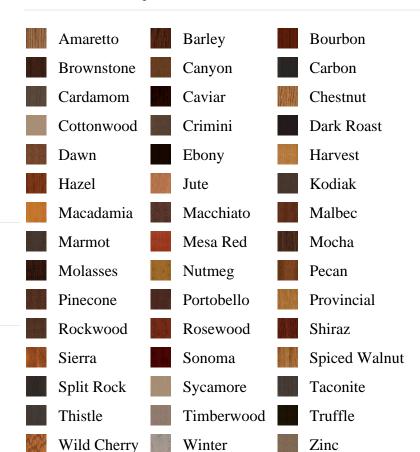

scription, pb\_product\_name AS product\_name, pb\_active AS active,CASE WHEN IN\_ARRAY(29757, pb\_associated\_to) THEN 1 WHEN IN\_ARRAY(29757, pb\_was\_associated\_from) THEN 1 ELSE 0 END AS is\_associated FROM pb.pb\_product WHERE IN\_ARRAY(423, pb\_product\_line) AND (IN\_ARRAY(29757, pb\_associated\_to) OR IN\_ARRAY(29757, pb\_was\_associated\_from)) ORDER BY is\_associated DESC, pb\_product\_number





## Frame Options

FrameSaver

Solid Wood Frame

## Accessories

Aluminum Clad

Trilennium Multi Point Lock System

## Specifications

**Series:** Elite Series

**Product Line:** Exterior Door **Species:** Cherry Fiberglass

Material: FiberglassSurface: Textured

Glass Family: Prestige

Caming Color: Black Chrome

Height: 6-8

**Available Widths:** 3-0

## **Pre-Finish Stain Options**