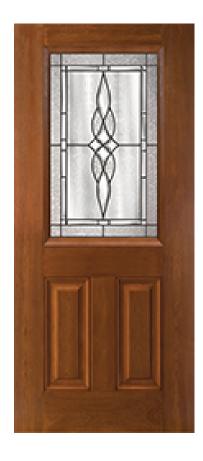

## Specifications

**Series:** Elite Series

**Product Line:** Exterior Door **Species:** Cherry Fiberglass

Material: FiberglassSurface: Textured

Glass Family: Prestige

Caming Color: Black Chrome

Height: 6-8

**Available Widths:** 3-0