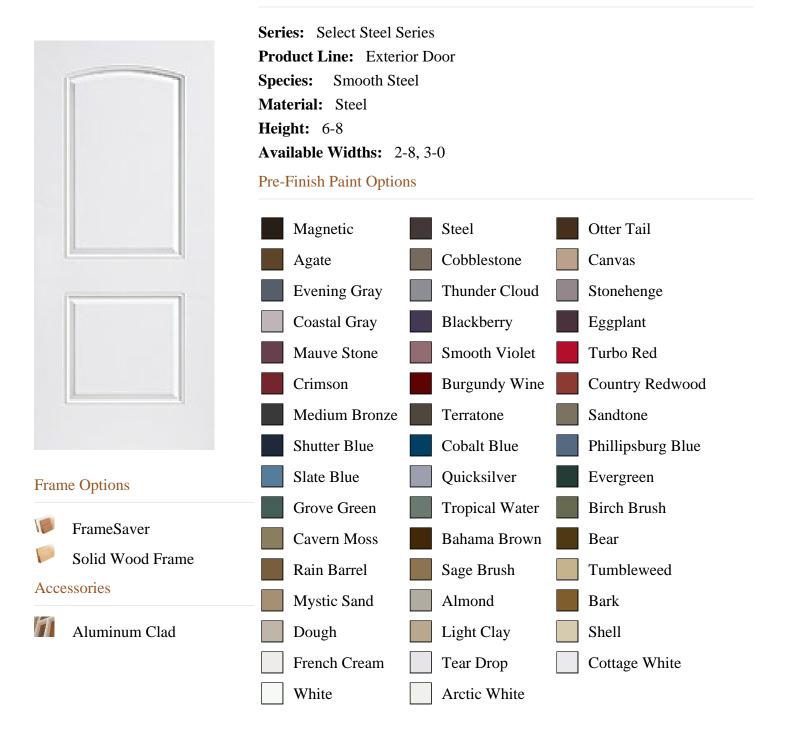

EN 1 ELSE 0 END AS is\_associated FROM pb.pb\_product WHERE IN\_ARRAY(420, pb\_product\_line) AND (IN\_ARRAY(29556, pb\_associated\_to) OR IN\_ARRAY(29556, pb\_was\_associated\_from)) ORDER BY is\_associated DESC, pb\_product\_number

SELECT pb\_product.id, pb\_image\_uploaded AS image\_uploaded, pb\_product\_number AS product\_number, pb\_product.pb\_description AS description, pb\_product\_name AS product\_name, pb\_active AS active,CASE WHEN IN\_ARRAY(29556, pb\_associated\_to) THEN 1 WHEN IN\_ARRAY(29556, pb\_was\_associated\_from) THEN 1 ELSE 0 END AS is\_associated FROM pb.pb\_product WHERE IN\_ARRAY(423, pb\_product\_line) AND (IN\_ARRAY(29556, pb\_associated\_to) OR IN\_ARRAY(29556, pb\_was\_associated\_from)) ORDER BY is\_associated DESC, pb\_product\_number



## Specifications