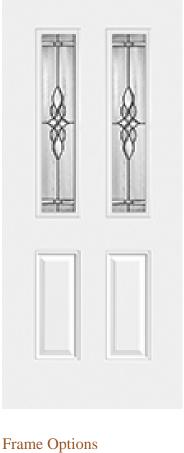

## Specifications

Series: Select Steel Series Product Line: Exterior Door **Species:** Smooth Steel Material: Steel **Glass Family:** Prestige Caming Color: Black Chrome Height: 6-8 Available Widths: 2-8, 3-0