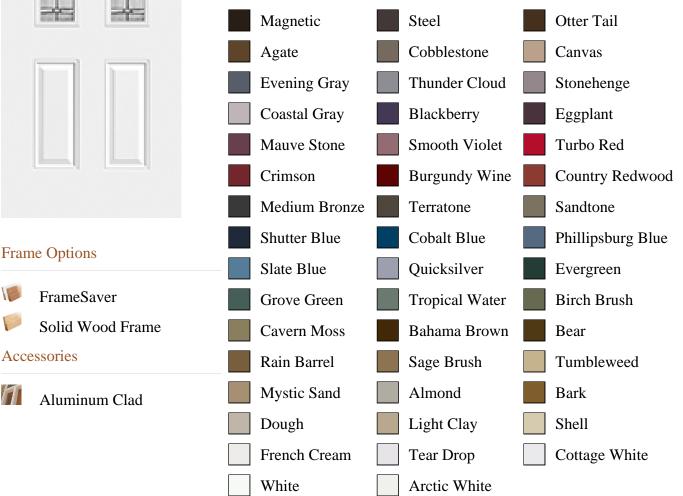

ber

SELECT pb\_product.id, pb\_image\_uploaded AS image\_uploaded, pb\_product\_number AS product\_number, pb\_product.pb\_description AS description, pb\_product\_name AS product\_name, pb\_active AS active,CASE WHEN IN\_ARRAY(29497, pb\_associated\_to) THEN 1 WHEN IN\_ARRAY(29497, pb\_was\_associated\_from) THEN 1 ELSE 0 END AS is\_associated FROM pb.pb\_product WHERE IN\_ARRAY(423, pb\_product\_line) AND (IN\_ARRAY(29497, pb\_associated\_to) OR IN\_ARRAY(29497, pb\_was\_associated\_from)) ORDER BY is\_associated DESC, pb\_product\_number





F

## Specifications

Series: Select Steel Series Product Line: Exterior Door **Species:** Smooth Steel Material: Steel **Glass Family:** Prestige Caming Color: Black Chrome Height: 6-8 Available Widths: 2-8, 3-0

## **Pre-Finish Paint Options**



Bayer Built Woodworks

www.bayerbuilt.com