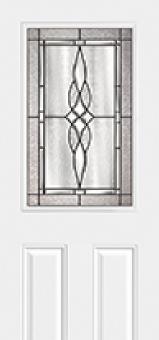

## Specifications

Series: Select Steel Series Product Line: Exterior Door Smooth Steel **Species:** Material: Steel **Glass Family:** Prestige Caming Color: Black Chrome Height: 6-8 Available Widths: 2-8, 3-0