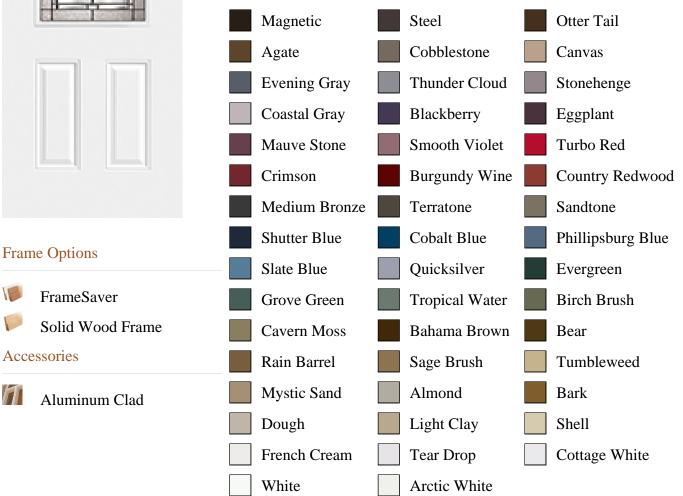

ber

SELECT pb\_product.id, pb\_image\_uploaded AS image\_uploaded, pb\_product\_number AS product\_number, pb\_product.pb\_description AS description, pb\_product\_name AS product\_name, pb\_active AS active,CASE WHEN IN\_ARRAY(29496, pb\_associated\_to) THEN 1 WHEN IN\_ARRAY(29496, pb\_was\_associated\_from) THEN 1 ELSE 0 END AS is\_associated FROM pb.pb\_product WHERE IN\_ARRAY(423, pb\_product\_line) AND (IN\_ARRAY(29496, pb\_associated\_to) OR IN\_ARRAY(29496, pb\_was\_associated\_from)) ORDER BY is\_associated DESC, pb\_product\_number





F

## Specifications

Series: Select Steel Series Product Line: Exterior Door Smooth Steel **Species:** Material: Steel **Glass Family:** Prestige Caming Color: Black Chrome Height: 6-8 Available Widths: 2-8, 3-0

## **Pre-Finish Paint Options**



Bayer Built Woodworks

www.bayerbuilt.com