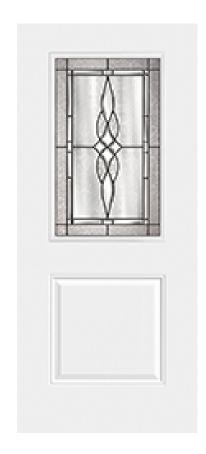

## **Specifications**

Frame Options

FrameSaver

Solid Wood Frame

Accessories

Aluminum Clad

Species: Smooth Steel

Material: Steel

Glass Family: Prestige

Caming Color: Black Chrome

Height: 6-8

Available Widths: 2-8, 3-0

Pre-Finish Paint Options

Series: Select Steel Series

Product Line: Exterior Door

Bayer Built Woodworks