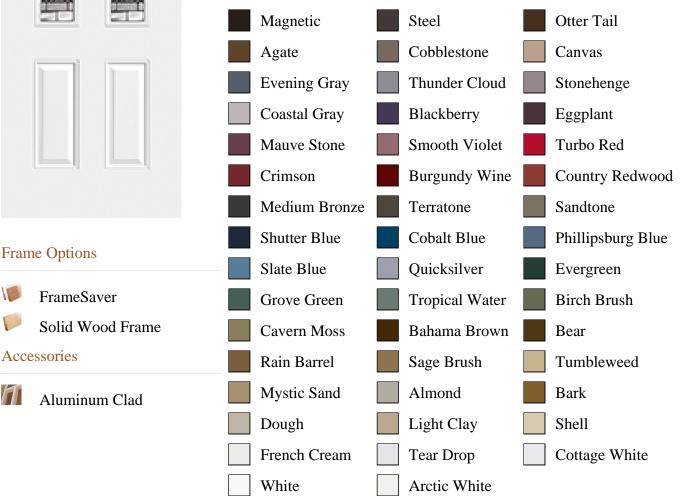

ber

SELECT pb\_product.id, pb\_image\_uploaded AS image\_uploaded, pb\_product\_number AS product\_number, pb\_product.pb\_description AS description, pb\_product\_name AS product\_name, pb\_active AS active,CASE WHEN IN\_ARRAY(29488, pb\_associated\_to) THEN 1 WHEN IN\_ARRAY(29488, pb\_was\_associated\_from) THEN 1 ELSE 0 END AS is\_associated FROM pb.pb\_product WHERE IN\_ARRAY(423, pb\_product\_line) AND (IN\_ARRAY(29488, pb\_associated\_to) OR IN\_ARRAY(29488, pb\_was\_associated\_from)) ORDER BY is\_associated DESC, pb\_product\_number





F

## Specifications

Series: Select Steel Series Product Line: Exterior Door **Species:** Smooth Steel Material: Steel **Glass Family:** Imperial Caming Color: Black Chrome Height: 6-8 Available Widths: 2-8, 3-0

## **Pre-Finish Paint Options**



Bayer Built Woodworks

www.bayerbuilt.com