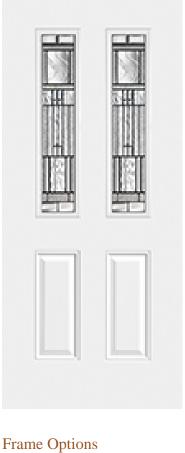

## Specifications

Series: Select Steel Series Product Line: Exterior Door **Species:** Smooth Steel Material: Steel **Glass Family:** Imperial Caming Color: Black Chrome Height: 6-8 Available Widths: 2-8, 3-0