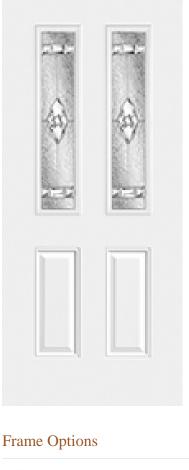

## Specifications

Series: Select Steel Series Product Line: Exterior Door **Species:** Smooth Steel Material: Steel **Glass Family:** Georgian Caming Color: Platinum Height: 6-8 Available Widths: 2-8, 3-0