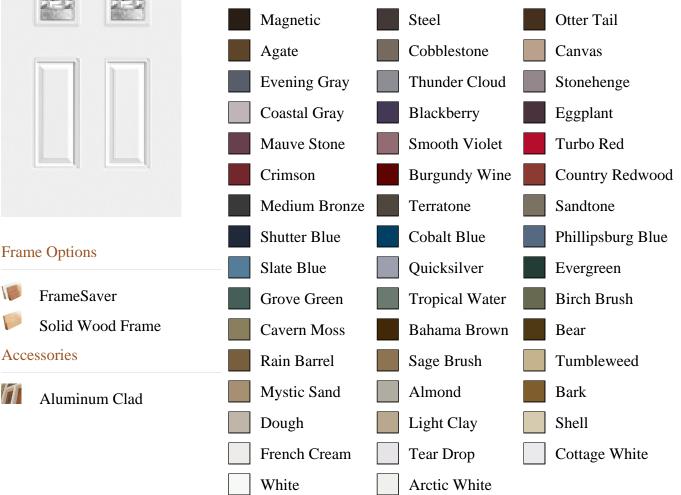

_number

SELECT pb\_product.id, pb\_image\_uploaded AS image\_uploaded, pb\_product\_number AS product\_number, pb\_product.pb\_description AS description, pb\_product\_name AS product\_name, pb\_active AS active,CASE WHEN IN\_ARRAY(29475, pb\_associated\_to) THEN 1 WHEN IN\_ARRAY(29475, pb\_was\_associated\_from) THEN 1 ELSE 0 END AS is\_associated FROM pb.pb\_product WHERE IN\_ARRAY(423, pb\_product\_line) AND (IN\_ARRAY(29475, pb\_associated\_to) OR IN\_ARRAY(29475, pb\_was\_associated\_from)) ORDER BY is\_associated DESC, pb\_product\_number





F

## Specifications

Series: Select Steel Series Product Line: Exterior Door **Species:** Smooth Steel Material: Steel **Glass Family:** Georgian Caming Color: Platinum Height: 6-8 Available Widths: 2-8, 3-0

## **Pre-Finish Paint Options**



Bayer Built Woodworks

www.bayerbuilt.com