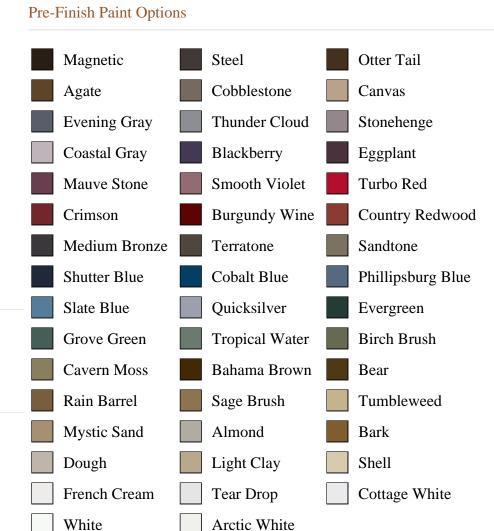

## Specifications

**Species:** 

Material: Steel Glass Family:

Height: 6-8

Series: Select Steel Series

Product Line: Exterior Door

**Caming Color:** Platinum

**Available Widths: 2-8, 3-0** 