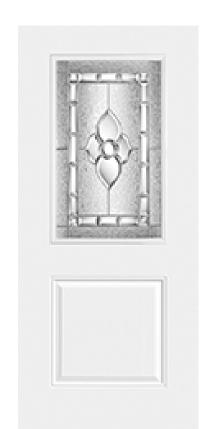

## Specifications

**Species:** 

Material: Steel Glass Family:

Height: 6-8

Series: Select Steel Series

Product Line: Exterior Door

**Caming Color:** Platinum

**Available Widths: 2-8, 3-0** 