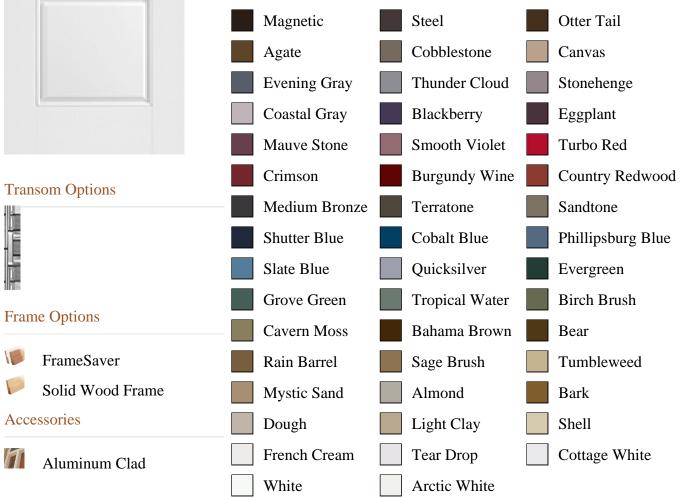

_product\_name AS product\_name, pb\_active AS active,CASE WHEN IN\_ARRAY(29443, pb\_associated\_to) THEN 1 WHEN IN\_ARRAY(29443, pb\_was\_associated\_from) THEN 1 ELSE 0 END AS is\_associated FROM pb.pb\_product WHERE IN\_ARRAY(423, pb\_product\_line) AND (IN\_ARRAY(29443, pb\_associated\_to) OR IN\_ARRAY(29443, pb\_was\_associated\_from)) ORDER BY is\_associated DESC, pb\_product\_number



| 国富                   |  |
|----------------------|--|
| -3-3<br>-33-<br>-3-3 |  |
| 曹曹                   |  |
|                      |  |
|                      |  |

## Specifications

Series: Select Steel Series Product Line: Exterior Door Species: Smooth Steel Material: Steel Glass Family: Naples Caming Color: Antique Black Height: 6-8 Available Widths: 2-8, 3-0

## **Pre-Finish Paint Options**



Bayer Built Woodworks

www.bayerbuilt.com