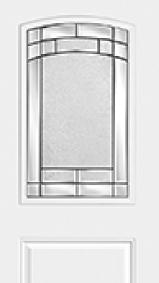

## Specifications

Series: Select Steel Series Product Line: Exterior Door Species: Smooth Steel Material: Steel Glass Family: Element Caming Color: Antique Black Height: 6-8 Available Widths: 2-8, 3-0

Bayer Built Woodworks