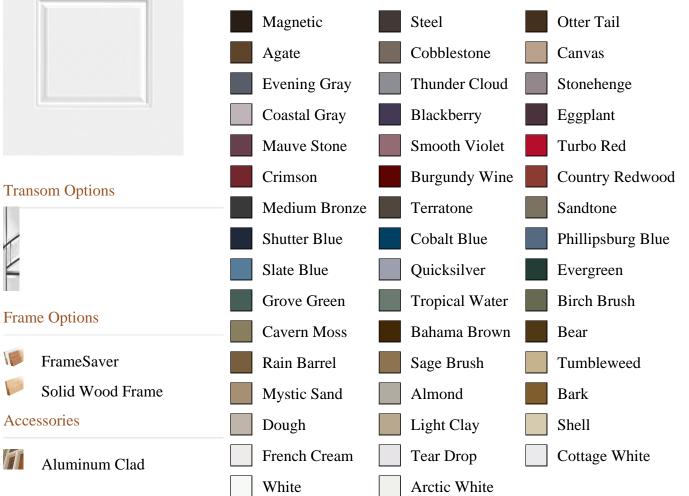

## Specifications

Series: Select Steel Series Product Line: Exterior Door Species: Smooth Steel Material: Steel Glass Family: Element Caming Color: Antique Black Height: 6-8 Available Widths: 2-8, 3-0

Bayer Built Woodworks