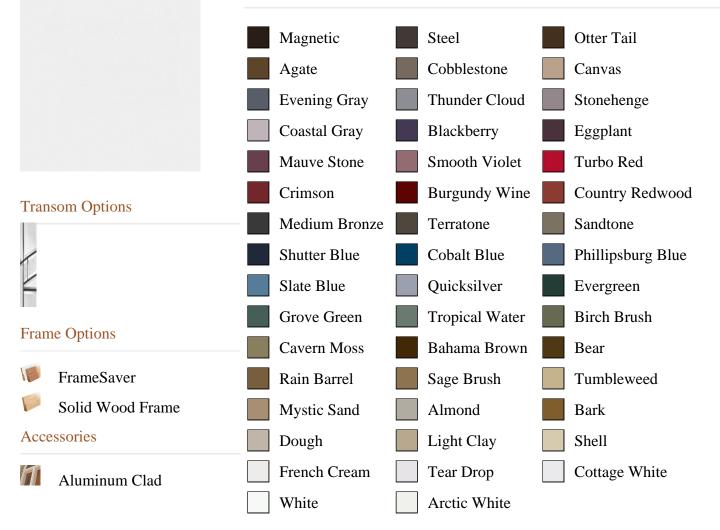

D AS is\_associated FROM pb.pb\_product WHERE IN\_ARRAY(423, pb\_product\_line) AND (IN\_ARRAY(29434, pb\_associated\_to) OR IN\_ARRAY(29434, pb\_was\_associated\_from)) ORDER BY is\_associated DESC, pb\_product\_number



| C  |     | - | L | -   |   |  |
|----|-----|---|---|-----|---|--|
|    | -   | - | - | -   | - |  |
|    | 13  |   |   |     |   |  |
|    | 18  |   |   |     |   |  |
|    | 13  |   |   | 1   |   |  |
|    | 3   |   |   |     |   |  |
|    | 15  |   |   |     |   |  |
|    |     | - |   | 100 |   |  |
| 14 | 100 |   | 1 | 100 | - |  |

## Specifications

Series: Select Steel Series Product Line: Exterior Door Species: Smooth Steel Material: Steel Glass Family: Element Caming Color: Antique Black Height: 6-8 Available Widths: 2-8, 3-0

## **Pre-Finish Paint Options**



Bayer Built Woodworks

www.bayerbuilt.com