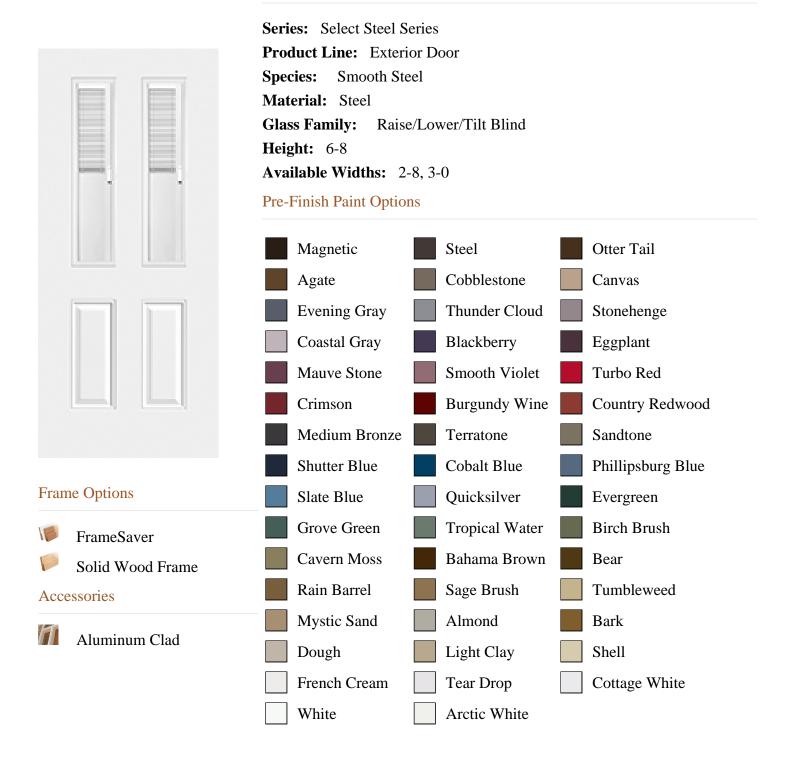

\_associated FROM pb.pb\_product WHERE IN\_ARRAY(420, pb\_product\_line) AND (IN\_ARRAY(29420, pb\_associated\_to) OR IN\_ARRAY(29420, pb\_was\_associated\_from)) ORDER BY is\_associated DESC, pb\_product\_number

SELECT pb\_product.id, pb\_image\_uploaded AS image\_uploaded, pb\_product\_number AS product\_number, pb\_product.pb\_description AS description, pb\_product\_name AS product\_name, pb\_active AS active,CASE WHEN IN\_ARRAY(29420, pb\_associated\_to) THEN 1 WHEN IN\_ARRAY(29420, pb\_was\_associated\_from) THEN 1 ELSE 0 END AS is\_associated FROM pb.pb\_product WHERE IN\_ARRAY(423, pb\_product\_line) AND (IN\_ARRAY(29420, pb\_associated\_to) OR IN\_ARRAY(29420, pb\_was\_associated\_from)) ORDER BY is\_associated DESC, pb\_product\_number



## **HDRG129010BW**

## Specifications