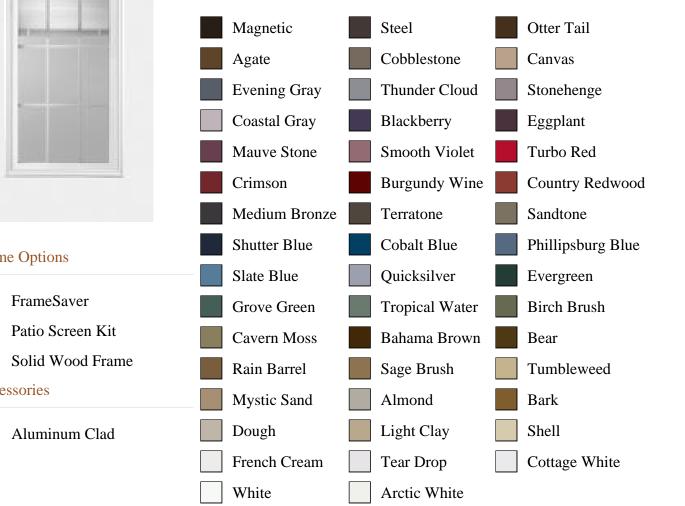

SELECT pb\_product.id, pb\_image\_uploaded AS image\_uploaded, pb\_product\_number AS product\_number, pb\_product.pb\_description AS description, pb\_product\_name AS product\_name, pb\_active AS active,CASE WHEN IN\_ARRAY(29418, pb\_associated\_to) THEN 1 WHEN IN\_ARRAY(29418, pb\_was\_associated\_from) THEN 1 ELSE 0 END AS is\_associated FROM pb.pb\_product WHERE IN\_ARRAY(423, pb\_product\_line) AND (IN\_ARRAY(29418, pb\_associated\_to) OR IN\_ARRAY(29418, pb\_was\_associated\_from)) ORDER BY is\_associated DESC, pb\_product\_number





## **Specifications**

Series: Select Steel Series Product Line: Exterior Door Smooth Steel **Species:** Material: Steel Raise/Lower/Tilt Blind w/ Internal Grid **Glass Family:** Height: 6-8 Available Widths: 2-8, 3-0

## **Pre-Finish Paint Options**



h

www.bayerbuilt.com