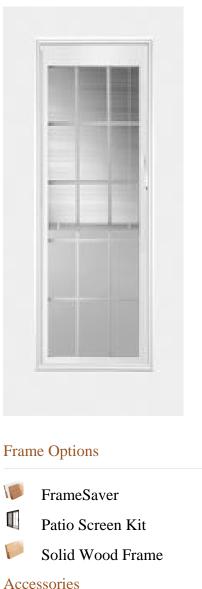

## **Specifications**

Series: Select Steel Series Product Line: Exterior Door Smooth Steel **Species:** Material: Steel Raise/Lower/Tilt Blind w/ Internal Grid **Glass Family:** Height: 6-8 Available Widths: 2-8, 3-0