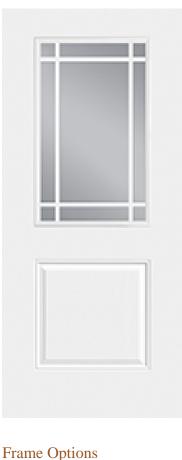

## Specifications

Series: Select Steel Series Product Line: Exterior Door Smooth Steel **Species:** Material: Steel **Glass Family:** Clear w/ Internal White Grid Height: 6-8 Available Widths: 2-8, 3-0