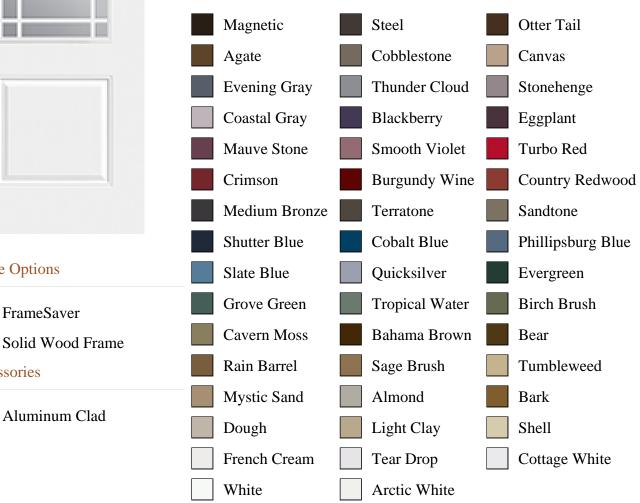

oduct\_number

SELECT pb\_product.id, pb\_image\_uploaded AS image\_uploaded, pb\_product\_number AS product\_number, pb\_product.pb\_description AS description, pb\_product\_name AS product\_name, pb\_active AS active,CASE WHEN IN\_ARRAY(29413, pb\_associated\_to) THEN 1 WHEN IN\_ARRAY(29413, pb\_was\_associated\_from) THEN 1 ELSE 0 END AS is\_associated FROM pb.pb\_product WHERE IN\_ARRAY(423, pb\_product\_line) AND (IN\_ARRAY(29413, pb\_associated\_to) OR IN\_ARRAY(29413, pb\_was\_associated\_from)) ORDER BY is\_associated DESC, pb\_product\_number





## Specifications

Series: Select Steel Series Product Line: Exterior Door Smooth Steel **Species:** Material: Steel **Glass Family:** Clear w/ Internal White Grid Height: 6-8 Available Widths: 2-8, 3-0

## **Pre-Finish Paint Options**



F

h

Accessories