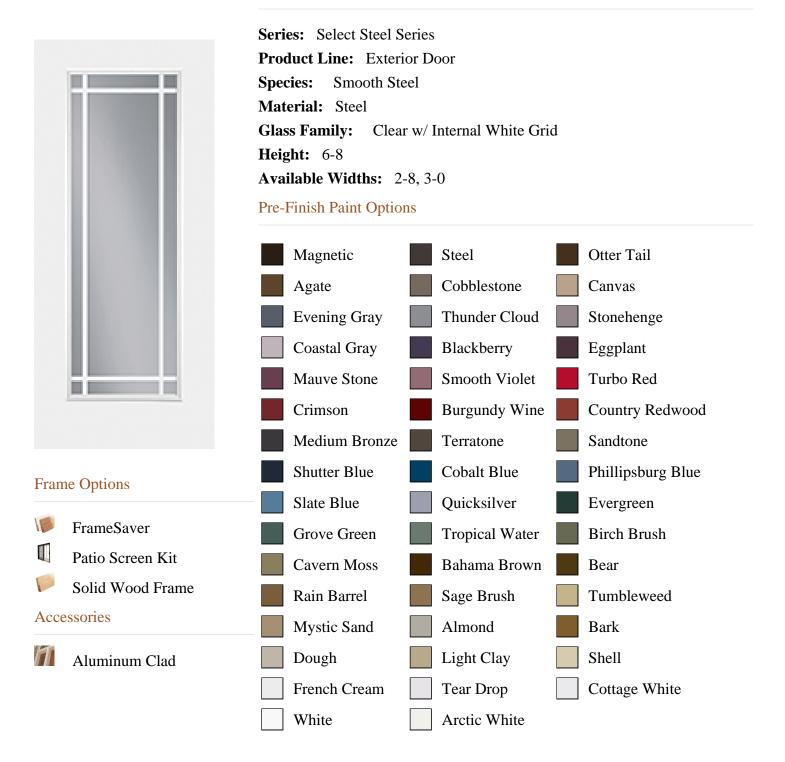

\_associated FROM pb.pb\_product WHERE IN\_ARRAY(420, pb\_product\_line) AND (IN\_ARRAY(29412, pb\_associated\_to) OR IN\_ARRAY(29412, pb\_was\_associated\_from)) ORDER BY is\_associated DESC, pb\_product\_number

SELECT pb\_product.id, pb\_image\_uploaded AS image\_uploaded, pb\_product\_number AS product\_number, pb\_product.pb\_description AS description, pb\_product\_name AS product\_name, pb\_active AS active,CASE WHEN IN\_ARRAY(29412, pb\_associated\_to) THEN 1 WHEN IN\_ARRAY(29412, pb\_was\_associated\_from) THEN 1 ELSE 0 END AS is\_associated FROM pb.pb\_product WHERE IN\_ARRAY(423, pb\_product\_line) AND (IN\_ARRAY(29412, pb\_associated\_to) OR IN\_ARRAY(29412, pb\_was\_associated\_from)) ORDER BY is\_associated DESC, pb\_product\_number



## **HDAA122010PW**

## Specifications