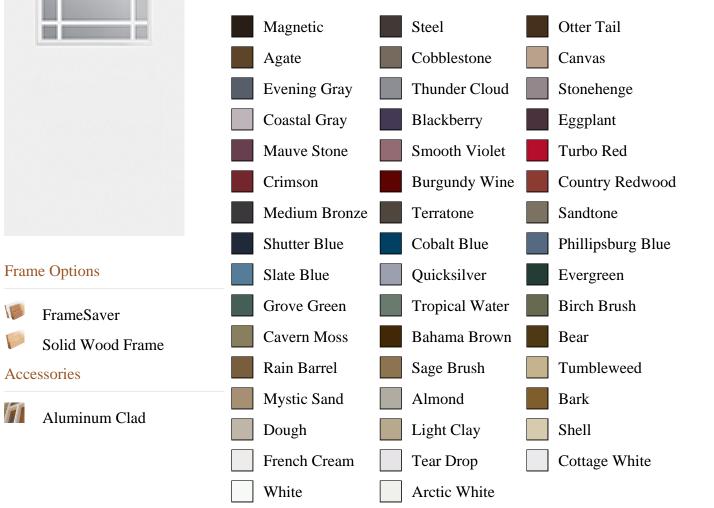

, pb\_product\_number

SELECT pb\_product.id, pb\_image\_uploaded AS image\_uploaded, pb\_product\_number AS product\_number, pb\_product.pb\_description AS description, pb\_product\_name AS product\_name, pb\_active AS active,CASE WHEN IN\_ARRAY(29411, pb\_associated\_to) THEN 1 WHEN IN\_ARRAY(29411, pb\_was\_associated\_from) THEN 1 ELSE 0 END AS is\_associated FROM pb.pb\_product WHERE IN\_ARRAY(423, pb\_product\_line) AND (IN\_ARRAY(29411, pb\_associated\_to) OR IN\_ARRAY(29411, pb\_was\_associated\_from)) ORDER BY is\_associated DESC, pb\_product\_number





## Specifications

Series: Select Steel Series
Product Line: Exterior Door
Species: Smooth Steel
Material: Steel
Glass Family: Clear w/ Internal White Grid
Height: 6-8
Available Widths: 2-8, 3-0

## **Pre-Finish Paint Options**



www.bayerbuilt.com