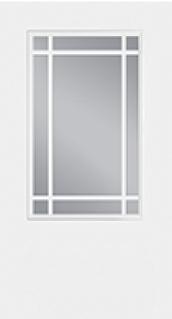

## Specifications

Series: Select Steel Series
Product Line: Exterior Door
Species: Smooth Steel
Material: Steel
Glass Family: Clear w/ Internal White Grid
Height: 6-8
Available Widths: 2-8, 3-0