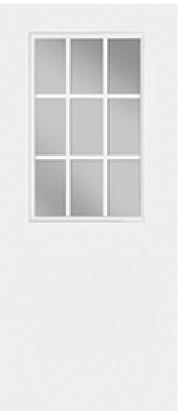

## Specifications

Series: Select Steel Series **Product Line:** Exterior Door Smooth Steel **Species:** Material: Steel **Glass Family:** Clear w/ Internal White Grid Height: 6-8 Available Widths: 2-8, 3-0