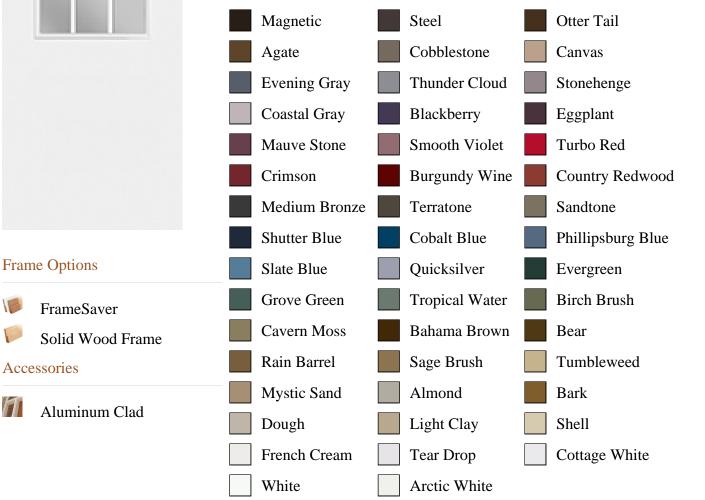

t\_number

SELECT pb\_product.id, pb\_image\_uploaded AS image\_uploaded, pb\_product\_number AS product\_number, pb\_product.pb\_description AS description, pb\_product\_name AS product\_name, pb\_active AS active,CASE WHEN IN\_ARRAY(29404, pb\_associated\_to) THEN 1 WHEN IN\_ARRAY(29404, pb\_was\_associated\_from) THEN 1 ELSE 0 END AS is\_associated FROM pb.pb\_product WHERE IN\_ARRAY(423, pb\_product\_line) AND (IN\_ARRAY(29404, pb\_associated\_to) OR IN\_ARRAY(29404, pb\_was\_associated\_from)) ORDER BY is\_associated DESC, pb\_product\_number





## Specifications

Series: Select Steel Series **Product Line:** Exterior Door Smooth Steel **Species:** Material: Steel **Glass Family:** Clear w/ Internal White Grid Height: 6-8 Available Widths: 2-8, 3-0

## **Pre-Finish Paint Options**