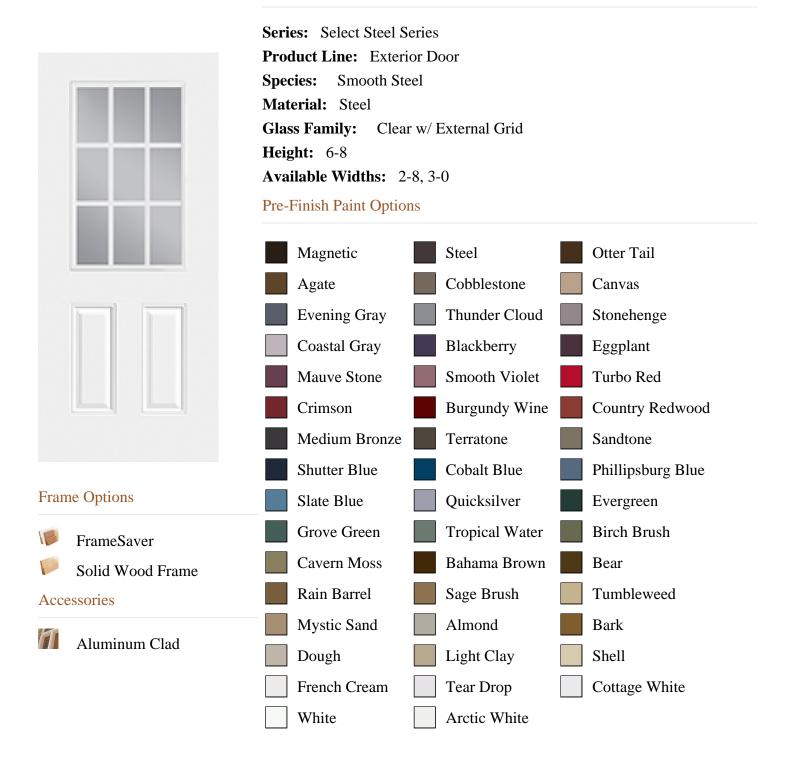

\_associated FROM pb.pb\_product WHERE IN\_ARRAY(420, pb\_product\_line) AND (IN\_ARRAY(29401, pb\_associated\_to) OR IN\_ARRAY(29401, pb\_was\_associated\_from)) ORDER BY is\_associated DESC, pb\_product\_number

SELECT pb\_product.id, pb\_image\_uploaded AS image\_uploaded, pb\_product\_number AS product\_number, pb\_product.pb\_description AS description, pb\_product\_name AS product\_name, pb\_active AS active,CASE WHEN IN\_ARRAY(29401, pb\_associated\_to) THEN 1 WHEN IN\_ARRAY(29401, pb\_was\_associated\_from) THEN 1 ELSE 0 END AS is\_associated FROM pb.pb\_product WHERE IN\_ARRAY(423, pb\_product\_line) AND (IN\_ARRAY(29401, pb\_associated\_to) OR IN\_ARRAY(29401, pb\_was\_associated\_from)) ORDER BY is\_associated DESC, pb\_product\_number



## HDRG106010E9

## **Specifications**