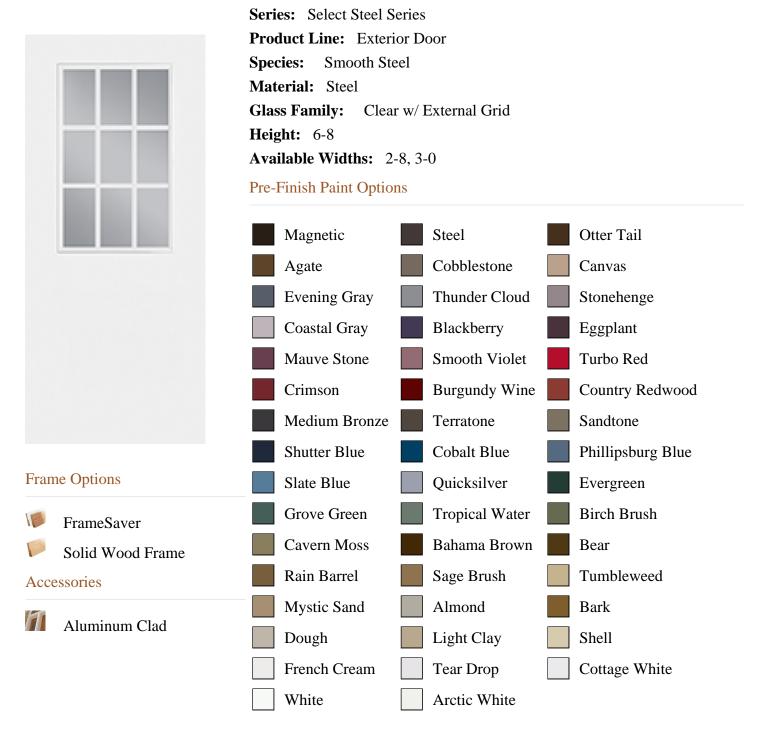

S is\_associated FROM pb.pb\_product WHERE IN\_ARRAY(420, pb\_product\_line) AND (IN\_ARRAY(29399, pb\_associated\_to) OR IN\_ARRAY(29399, pb\_was\_associated\_from)) ORDER BY is\_associated DESC, pb\_product\_number

SELECT pb\_product.id, pb\_image\_uploaded AS image\_uploaded, pb\_product\_number AS product\_number, pb\_product.pb\_description AS description, pb\_product\_name AS product\_name, pb\_active AS active,CASE WHEN IN\_ARRAY(29399, pb\_associated\_to) THEN 1 WHEN IN\_ARRAY(29399, pb\_was\_associated\_from) THEN 1 ELSE 0 END AS is\_associated FROM pb.pb\_product WHERE IN\_ARRAY(423, pb\_product\_line) AND (IN\_ARRAY(29399, pb\_associated\_to) OR IN\_ARRAY(29399, pb\_was\_associated\_from)) ORDER BY is\_associated DESC, pb\_product\_number



## HDAA106010E9

## Specifications