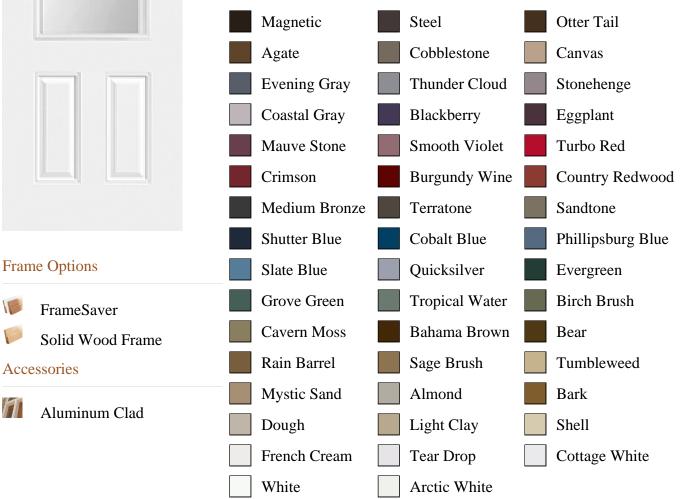

pb\_product\_number

SELECT pb\_product.id, pb\_image\_uploaded AS image\_uploaded, pb\_product\_number AS product\_number, pb\_product.pb\_description AS description, pb\_product\_name AS product\_name, pb\_active AS active,CASE WHEN IN\_ARRAY(29392, pb\_associated\_to) THEN 1 WHEN IN\_ARRAY(29392, pb\_was\_associated\_from) THEN 1 ELSE 0 END AS is\_associated FROM pb.pb\_product WHERE IN\_ARRAY(423, pb\_product\_line) AND (IN\_ARRAY(29392, pb\_associated\_to) OR IN\_ARRAY(29392, pb\_was\_associated\_from)) ORDER BY is\_associated DESC, pb\_product\_number





## Specifications

Series: Select Steel Series Product Line: Exterior Door Smooth Steel **Species:** Material: Steel **Glass Family:** Raise/Lower/Tilt Blind Height: 6-8 Available Widths: 2-8, 3-0

## **Pre-Finish Paint Options**



F

h