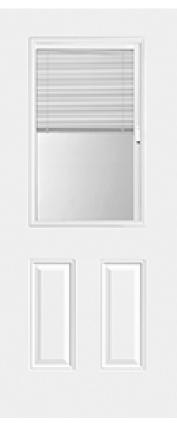

## Specifications

Series: Select Steel Series Product Line: Exterior Door Smooth Steel **Species:** Material: Steel **Glass Family:** Raise/Lower/Tilt Blind Height: 6-8 Available Widths: 2-8, 3-0