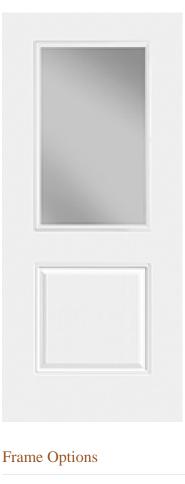

## Specifications

Series: Select Steel Series Product Line: Exterior Door Smooth Steel **Species:** Material: Steel **Glass Family:** Clear Height: 6-8 Available Widths: 2-8, 3-0