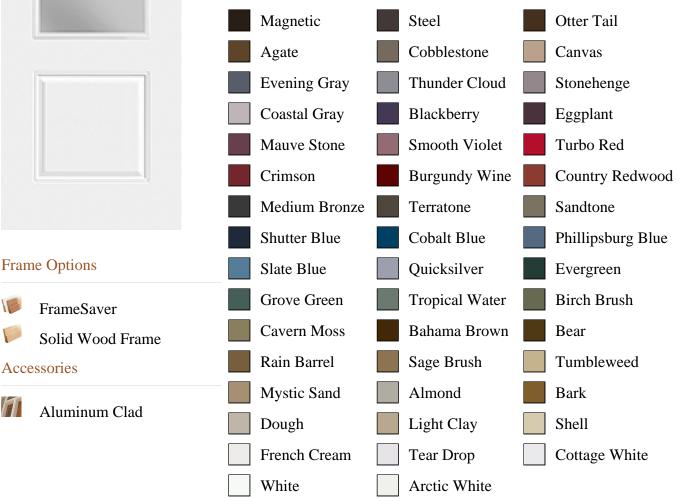

associated DESC, pb\_product\_number

SELECT pb\_product.id, pb\_image\_uploaded AS image\_uploaded, pb\_product\_number AS product\_number, pb\_product.pb\_description AS description, pb\_product\_name AS product\_name, pb\_active AS active,CASE WHEN IN\_ARRAY(29388, pb\_associated\_to) THEN 1 WHEN IN\_ARRAY(29388, pb\_was\_associated\_from) THEN 1 ELSE 0 END AS is\_associated FROM pb.pb\_product WHERE IN\_ARRAY(423, pb\_product\_line) AND (IN\_ARRAY(29388, pb\_associated\_to) OR IN\_ARRAY(29388, pb\_was\_associated\_from)) ORDER BY is\_associated DESC, pb\_product\_number





## Specifications

Series: Select Steel Series Product Line: Exterior Door Smooth Steel **Species:** Material: Steel **Glass Family:** Clear Height: 6-8 Available Widths: 2-8, 3-0

## **Pre-Finish Paint Options**



F