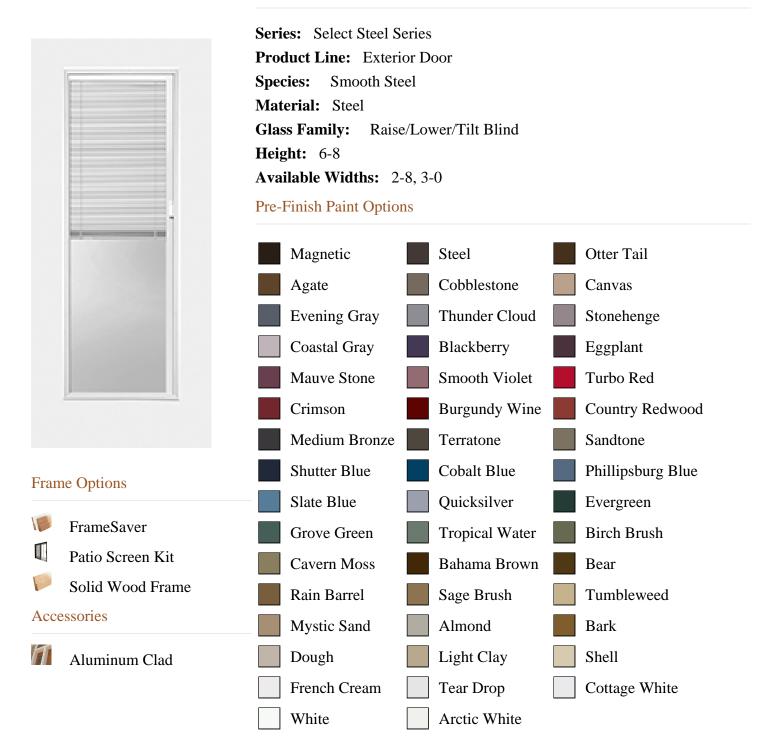

\_associated FROM pb.pb\_product WHERE IN\_ARRAY(420, pb\_product\_line) AND (IN\_ARRAY(29386, pb\_associated\_to) OR IN\_ARRAY(29386, pb\_was\_associated\_from)) ORDER BY is\_associated DESC, pb\_product\_number

SELECT pb\_product.id, pb\_image\_uploaded AS image\_uploaded, pb\_product\_number AS product\_number, pb\_product.pb\_description AS description, pb\_product\_name AS product\_name, pb\_active AS active,CASE WHEN IN\_ARRAY(29386, pb\_associated\_to) THEN 1 WHEN IN\_ARRAY(29386, pb\_was\_associated\_from) THEN 1 ELSE 0 END AS is\_associated FROM pb.pb\_product WHERE IN\_ARRAY(423, pb\_product\_line) AND (IN\_ARRAY(29386, pb\_associated\_to) OR IN\_ARRAY(29386, pb\_was\_associated\_from)) ORDER BY is\_associated DESC, pb\_product\_number



## **HDAA122010BW**

## Specifications