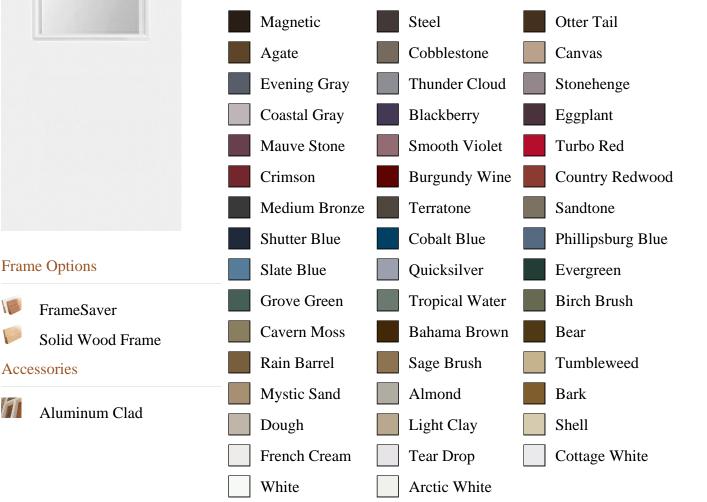

product\_number

SELECT pb\_product.id, pb\_image\_uploaded AS image\_uploaded, pb\_product\_number AS product\_number, pb\_product.pb\_description AS description, pb\_product\_name AS product\_name, pb\_active AS active,CASE WHEN IN\_ARRAY(29385, pb\_associated\_to) THEN 1 WHEN IN\_ARRAY(29385, pb\_was\_associated\_from) THEN 1 ELSE 0 END AS is\_associated FROM pb.pb\_product WHERE IN\_ARRAY(423, pb\_product\_line) AND (IN\_ARRAY(29385, pb\_associated\_to) OR IN\_ARRAY(29385, pb\_was\_associated\_from)) ORDER BY is\_associated DESC, pb\_product\_number





## Specifications

Series: Select Steel Series **Product Line:** Exterior Door Smooth Steel **Species:** Material: Steel Raise/Lower/Tilt Blind **Glass Family:** Height: 6-8 Available Widths: 2-8, 3-0

## **Pre-Finish Paint Options**



www.bayerbuilt.com