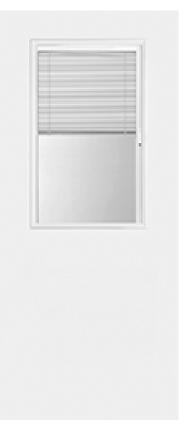

## Specifications

Series: Select Steel Series **Product Line:** Exterior Door Smooth Steel **Species:** Material: Steel Raise/Lower/Tilt Blind **Glass Family:** Height: 6-8 Available Widths: 2-8, 3-0