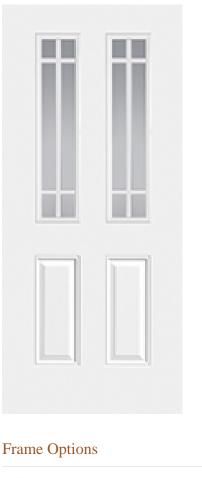

## Specifications

Series: Select Steel Series **Product Line:** Exterior Door Smooth Steel **Species:** Material: Steel **Glass Family:** Clear w/ Internal White Grid Height: 6-8 Available Widths: 2-8, 3-0