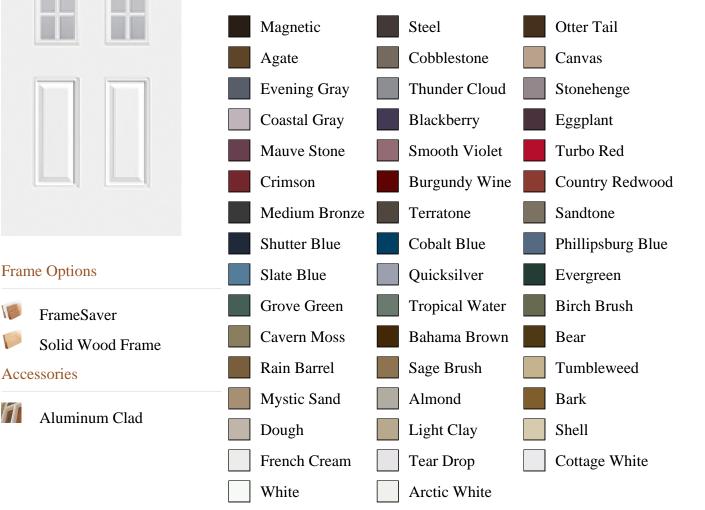

t\_number

SELECT pb\_product.id, pb\_image\_uploaded AS image\_uploaded, pb\_product\_number AS product\_number, pb\_product.pb\_description AS description, pb\_product\_name AS product\_name, pb\_active AS active,CASE WHEN IN\_ARRAY(28912, pb\_associated\_to) THEN 1 WHEN IN\_ARRAY(28912, pb\_was\_associated\_from) THEN 1 ELSE 0 END AS is\_associated FROM pb.pb\_product WHERE IN\_ARRAY(423, pb\_product\_line) AND (IN\_ARRAY(28912, pb\_associated\_to) OR IN\_ARRAY(28912, pb\_was\_associated\_from)) ORDER BY is\_associated DESC, pb\_product\_number





## Specifications

Series: Select Steel Series **Product Line:** Exterior Door Smooth Steel **Species:** Material: Steel **Glass Family:** Clear w/ Internal White Grid Height: 6-8 Available Widths: 2-8, 3-0

## **Pre-Finish Paint Options**