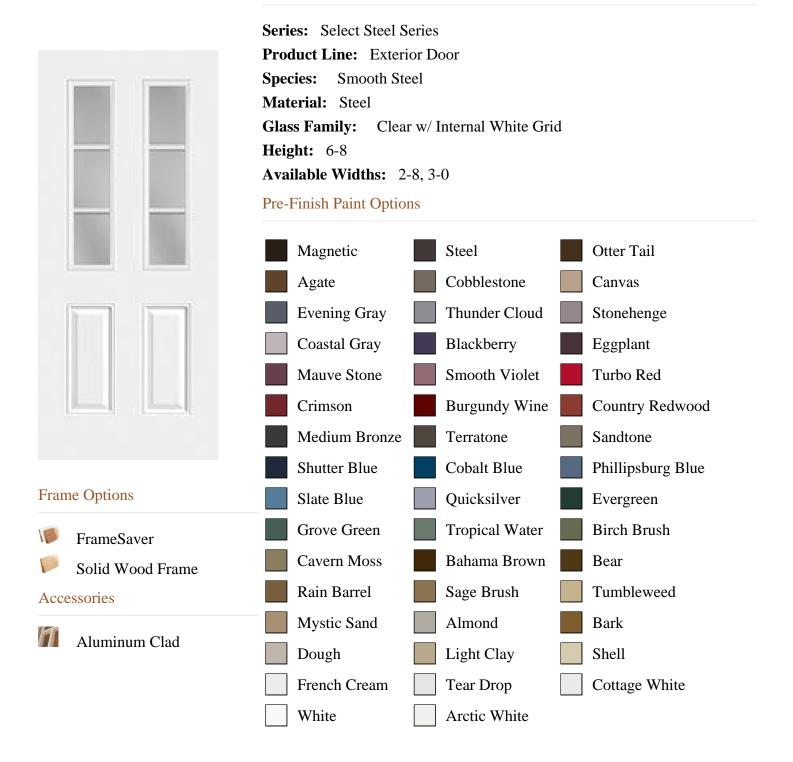

\_associated FROM pb.pb\_product WHERE IN\_ARRAY(420, pb\_product\_line) AND (IN\_ARRAY(28910, pb\_associated\_to) OR IN\_ARRAY(28910, pb\_was\_associated\_from)) ORDER BY is\_associated DESC, pb\_product\_number

SELECT pb\_product.id, pb\_image\_uploaded AS image\_uploaded, pb\_product\_number AS product\_number, pb\_product.pb\_description AS description, pb\_product\_name AS product\_name, pb\_active AS active,CASE WHEN IN\_ARRAY(28910, pb\_associated\_to) THEN 1 WHEN IN\_ARRAY(28910, pb\_was\_associated\_from) THEN 1 ELSE 0 END AS is\_associated FROM pb.pb\_product WHERE IN\_ARRAY(423, pb\_product\_line) AND (IN\_ARRAY(28910, pb\_associated\_to) OR IN\_ARRAY(28910, pb\_was\_associated\_from)) ORDER BY is\_associated DESC, pb\_product\_number



## **HDRG129010IW**

## Specifications