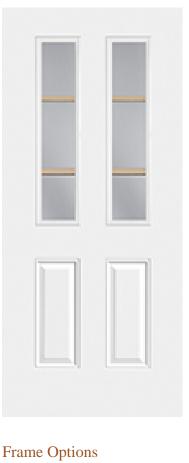

## Specifications

Series: Select Steel Series Product Line: Exterior Door Smooth Steel **Species:** Material: Steel **Glass Family:** Clear w/ Internal Tan Grid Height: 6-8 Available Widths: 2-8, 3-0