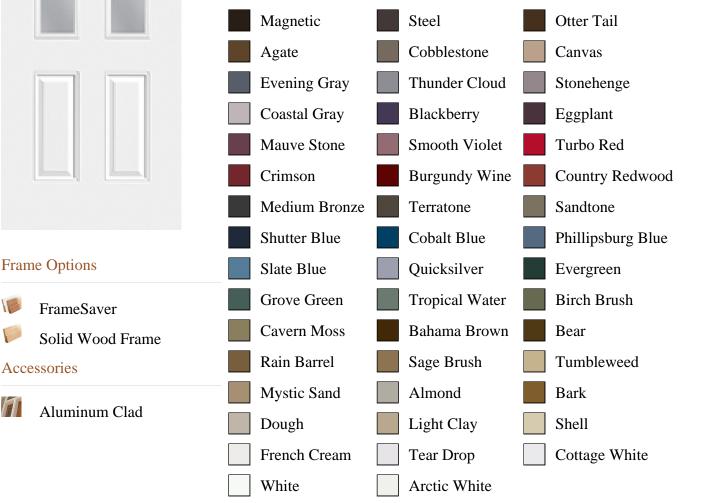

product\_number

SELECT pb\_product.id, pb\_image\_uploaded AS image\_uploaded, pb\_product\_number AS product\_number, pb\_product.pb\_description AS description, pb\_product\_name AS product\_name, pb\_active AS active,CASE WHEN IN\_ARRAY(28909, pb\_associated\_to) THEN 1 WHEN IN\_ARRAY(28909, pb\_was\_associated\_from) THEN 1 ELSE 0 END AS is\_associated FROM pb.pb\_product WHERE IN\_ARRAY(423, pb\_product\_line) AND (IN\_ARRAY(28909, pb\_associated\_to) OR IN\_ARRAY(28909, pb\_was\_associated\_from)) ORDER BY is\_associated DESC, pb\_product\_number





## Specifications

Series: Select Steel Series Product Line: Exterior Door Smooth Steel **Species:** Material: Steel **Glass Family:** Clear w/ Internal Tan Grid Height: 6-8 Available Widths: 2-8, 3-0

## **Pre-Finish Paint Options**



F