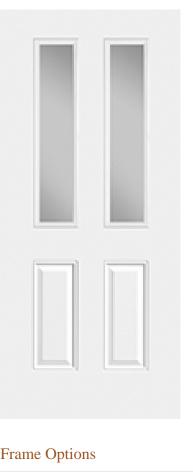

## Specifications

Series: Select Steel Series **Product Line:** Exterior Door Smooth Steel **Species:** Material: Steel **Glass Family:** Clear Height: 6-8 Available Widths: 2-8, 3-0