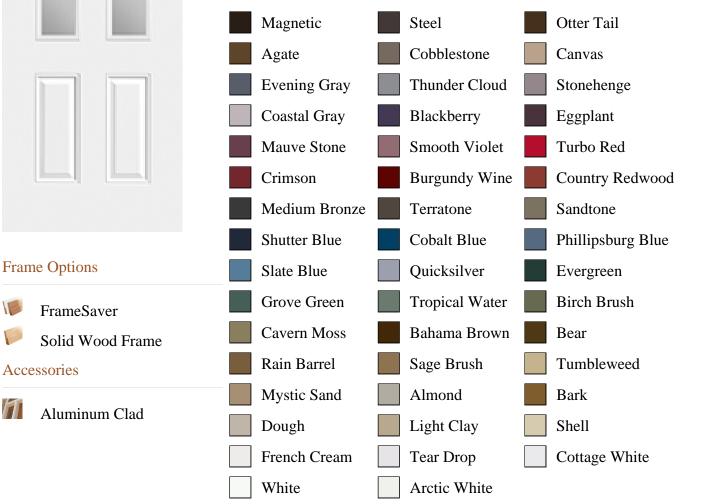

ciated DESC, pb\_product\_number

SELECT pb\_product.id, pb\_image\_uploaded AS image\_uploaded, pb\_product\_number AS product\_number, pb\_product.pb\_description AS description, pb\_product\_name AS product\_name, pb\_active AS active,CASE WHEN IN\_ARRAY(28908, pb\_associated\_to) THEN 1 WHEN IN\_ARRAY(28908, pb\_was\_associated\_from) THEN 1 ELSE 0 END AS is\_associated FROM pb.pb\_product WHERE IN\_ARRAY(423, pb\_product\_line) AND (IN\_ARRAY(28908, pb\_associated\_to) OR IN\_ARRAY(28908, pb\_was\_associated\_from)) ORDER BY is\_associated DESC, pb\_product\_number





## Specifications

Series: Select Steel Series **Product Line:** Exterior Door Smooth Steel **Species:** Material: Steel **Glass Family:** Clear Height: 6-8 Available Widths: 2-8, 3-0

## **Pre-Finish Paint Options**