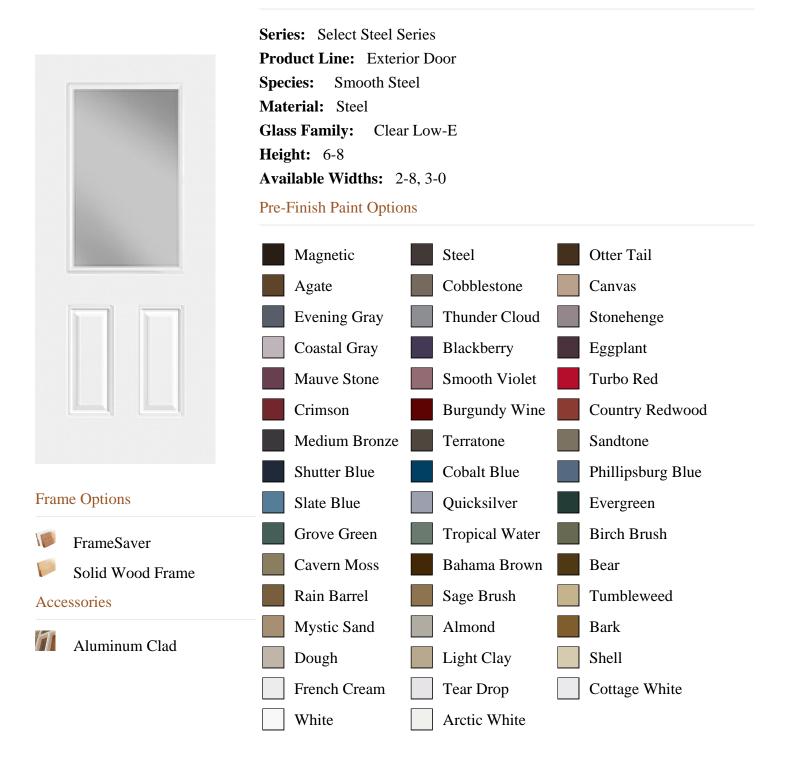

ELSE 0 END AS is\_associated FROM pb.pb\_product WHERE IN\_ARRAY(420, pb\_product\_line) AND (IN\_ARRAY(28907, pb\_associated\_to) OR IN\_ARRAY(28907, pb\_was\_associated\_from)) ORDER BY is\_associated DESC, pb\_product\_number

SELECT pb\_product.id, pb\_image\_uploaded AS image\_uploaded, pb\_product\_number AS product\_number, pb\_product.pb\_description AS description, pb\_product\_name AS product\_name, pb\_active AS active,CASE WHEN IN\_ARRAY(28907, pb\_associated\_to) THEN 1 WHEN IN\_ARRAY(28907, pb\_was\_associated\_from) THEN 1 ELSE 0 END AS is\_associated FROM pb.pb\_product WHERE IN\_ARRAY(423, pb\_product\_line) AND (IN\_ARRAY(28907, pb\_associated\_to) OR IN\_ARRAY(28907, pb\_was\_associated\_from)) ORDER BY is\_associated DESC, pb\_product\_number



## **Specifications**