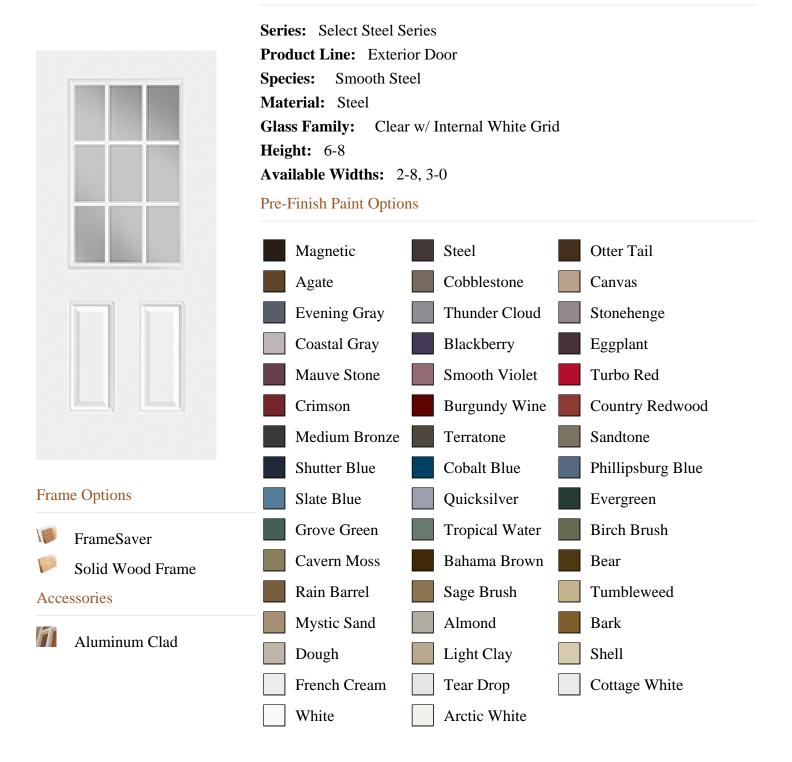

sociated FROM pb.pb\_product WHERE IN\_ARRAY(420, pb\_product\_line) AND (IN\_ARRAY(28892, pb\_associated\_to) OR IN\_ARRAY(28892, pb\_was\_associated\_from)) ORDER BY is\_associated DESC, pb\_product\_number

SELECT pb\_product.id, pb\_image\_uploaded AS image\_uploaded, pb\_product\_number AS product\_number, pb\_product.pb\_description AS description, pb\_product\_name AS product\_name, pb\_active AS active,CASE WHEN IN\_ARRAY(28892, pb\_associated\_to) THEN 1 WHEN IN\_ARRAY(28892, pb\_was\_associated\_from) THEN 1 ELSE 0 END AS is\_associated FROM pb.pb\_product WHERE IN\_ARRAY(423, pb\_product\_line) AND (IN\_ARRAY(28892, pb\_associated\_to) OR IN\_ARRAY(28892, pb\_was\_associated\_from)) ORDER BY is\_associated DESC, pb\_product\_number



## **HDRG106010IW**

## **Specifications**